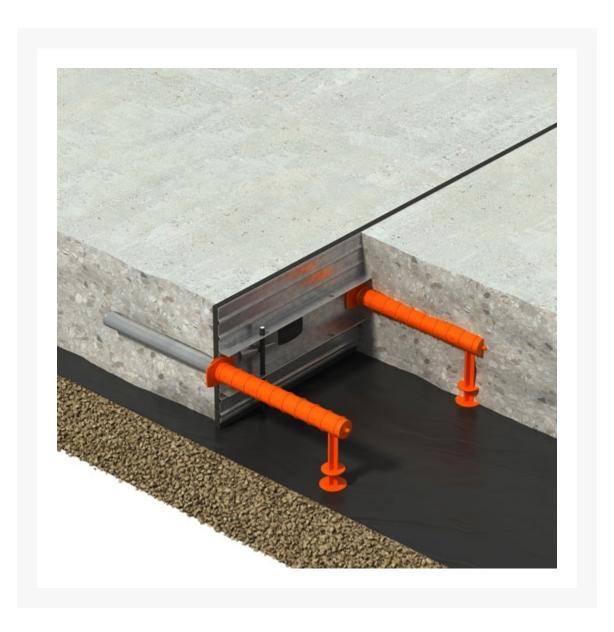

#### **Description**

The Connolly Expansion Joint is a continuous pour solution for expansion joints in slab on ground applications.

The straight profile guarantees that the load is transferred through the dowels only.

Connolly Expansion Joints are a roll-formed galvanised steel section with 10mm cross-linked foam to provide a leave in place formwork that allows for joint expansion. The profile is fixed in place using the patented peg and wedge system.