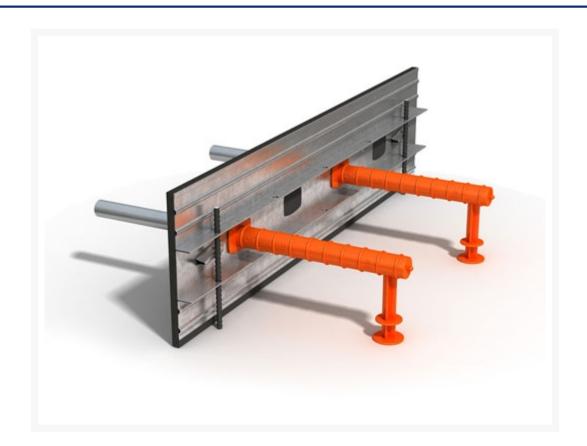

#### **Description**

The Connolly Expansion Joint is a continuous pour solution for expansion joints in slab on ground applications.

The straight profile guarantees that the load is transferred through the dowels only.

Connolly Expansion Joints are a roll-formed galvanised steel section with 10mm cross-linked foam to provide a leave in place formwork that allows for joint expansion. The profile is fixed in place using the patented peg and wedge system.