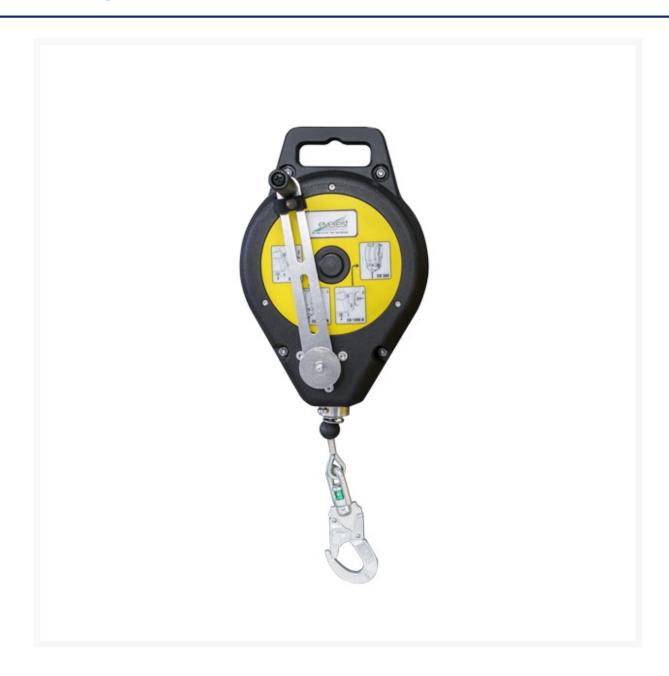

### **Short Description**

• SWL: 140kgs • Supplied with bracket. • Length: 15m cable. • Complies with AS/NZS 1891.3 **Pulley sold separately.** 

### **Description**

The 3 Way Inertia Reel/Recovery Winch is a combination unit that operates as a normal inertia reel, but can also be used as a raising and lowering winch. This enables the user to work at ease in "Free Movement Mode" and also be able to be winched out in a rescue application. Can be fitted to tripods.