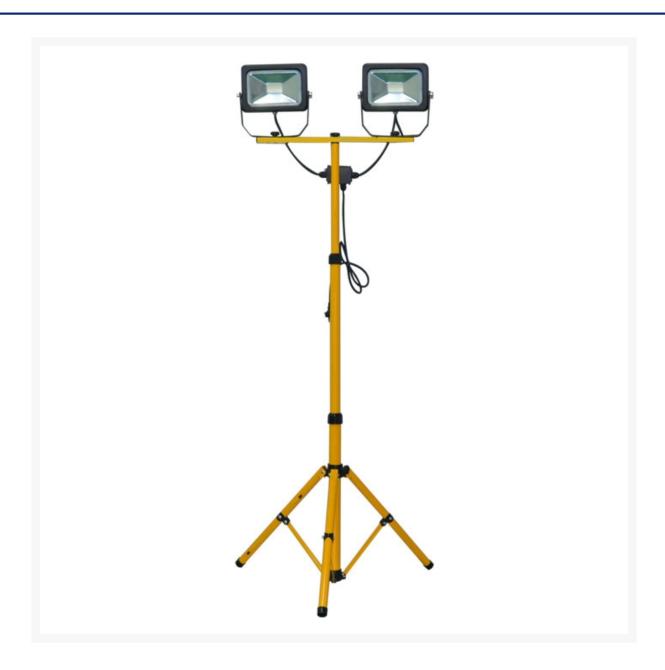

### **Short Description**

Two 20W LED work lights on a sturdy adjustable tripod. Ideal for low light work areas in building, construction and more.

### **Description**

The Ultracharge light weight portable height adjustable work light is ideal for temporary low light situations such as building and fitout of interiors, during building and finishing operations, in the workshop and more. With two 20W LED lights, this tripod work light is adjustable using the telescopic aluminium frame up to a maximum of 1.6 metres. The bright white lights combine to offer 3200 lumens of illumination to ensure you can work safely and without eye fatigue in dim environments. A 1.5 metre 240V cable plugs into any regular outlet or extension cord.

#### Features:

Power: 40 watt (2 x 20W)
Input Voltage: AC – 240V
Shell Material: Aluminum
Beam Angle: 120 Degree

• IP Rating: IP65

Lumens: 3200Lm Total
LED Type: SMD2835
Emission Colour: White
Temperature Colour: 6000k
Lifespan: 30000 - 50000 hours
Cable Length: 1.5 meters
Height Adjustable: Max 1.6m
Dimensions: 1880 x 600 x 810mm