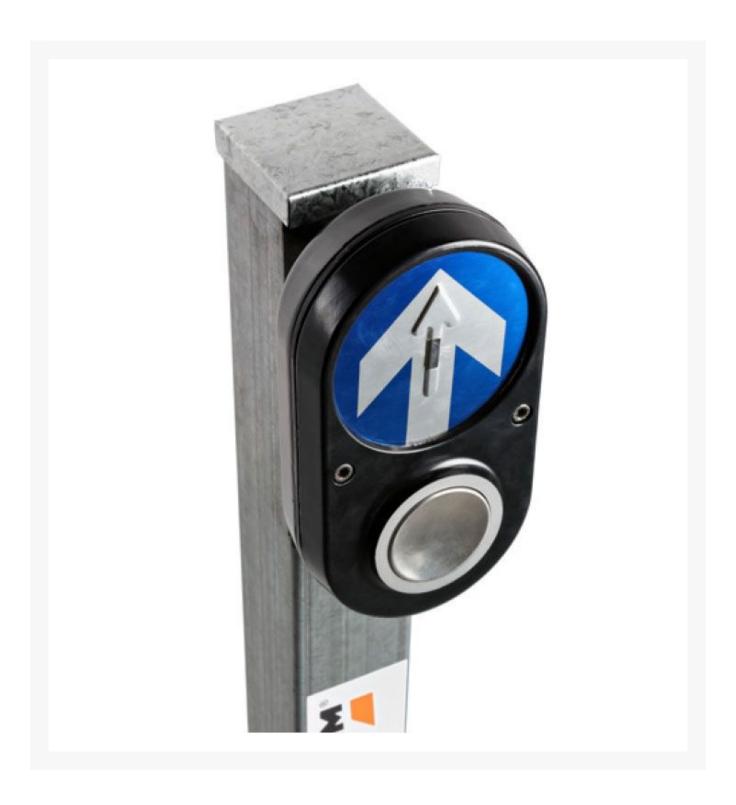

### **Short Description**

Pedestrian signal button for use with the **Portaboom Pedestrian Light accessory.** 

## **Description**

The Pedestrian Button is a PB2000L compatible, wireless pedestrian Push Button that can operate multiple

#### PORTABOOM® units.

- Design is the current standard pedestrian button, used on all Australian roads
- Wireless capability enables swift site set up and installation options
- Compatible with PORTABOOM® entry bollards
- Can sync up to 4 x PB2000L Portabooms
- Use with the **Portaboom Pedestrian Light accessory**