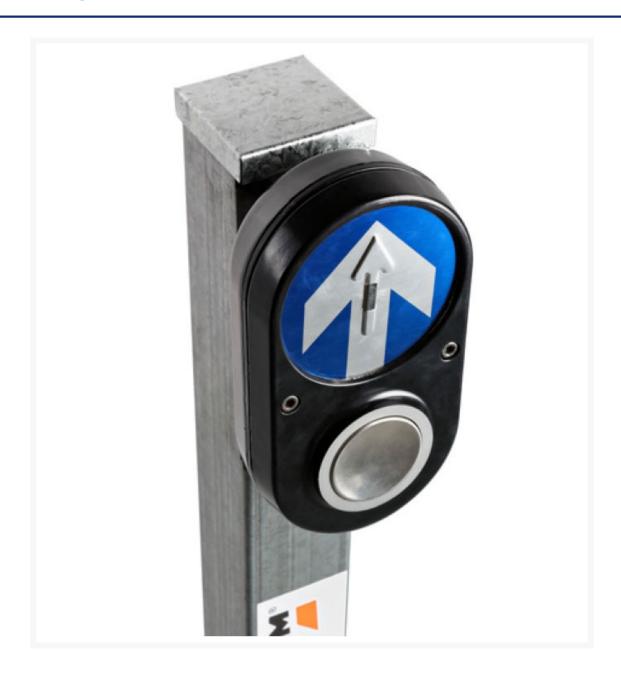

### **Short Description**

Pedestrian signal button for use with the **Portaboom Pedestrian Light accessory.** 

## **Description**

The Pedestrian Button is a PB2000L compatible, wireless pedestrian Push Button that can operate multiple

#### PORTABOOM® units.

- Design is the current standard pedestrian button, used on all Australian roads
- Wireless capability enables swift site set up and installation options
- Compatible with PORTABOOM® entry bollards
- Can sync up to 4 x PB2000L Portabooms
- Use with the **Portaboom Pedestrian Light accessory**