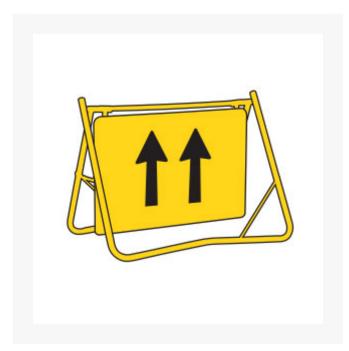

# Swing Stand Sign Only - 2 Lane/3 Lane Status 1200 x 900mm

## **Short Description**

swing stand sign, 2 lane/3 lane status

## **Description**

Swing Stands are easy to erect and compact to transport. Ideal for short term works. Stands and Signs are available single or double sided and come pre-assembled ready for use.

- Swing stands are supplied with 50 mm clearance at bottom
- Due to popular demand, swing stands with 200 mm clearance are available if requested at time of order
- Class 1/1X reflective
- Frame Not Included