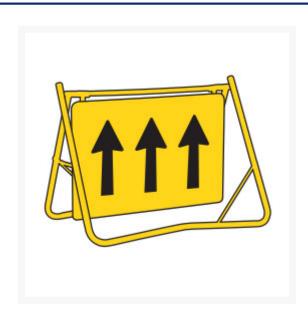

# Swing Stand Sign Only - 2 Lane/3 Lane Status 1200 x 900mm

## **Short Description**

swing stand sign, 2 lane/3 lane status

## **Description**

Swing Stands are easy to erect and compact to transport. Ideal for short term works. Stands and Signs are available single or double sided and come pre-assembled ready for use.

- Swing stands are supplied with 50 mm clearance at bottom
- Due to popular demand, swing stands with 200 mm clearance are available if requested at time of order
- Class 1/1X reflective
- Frame Not Included