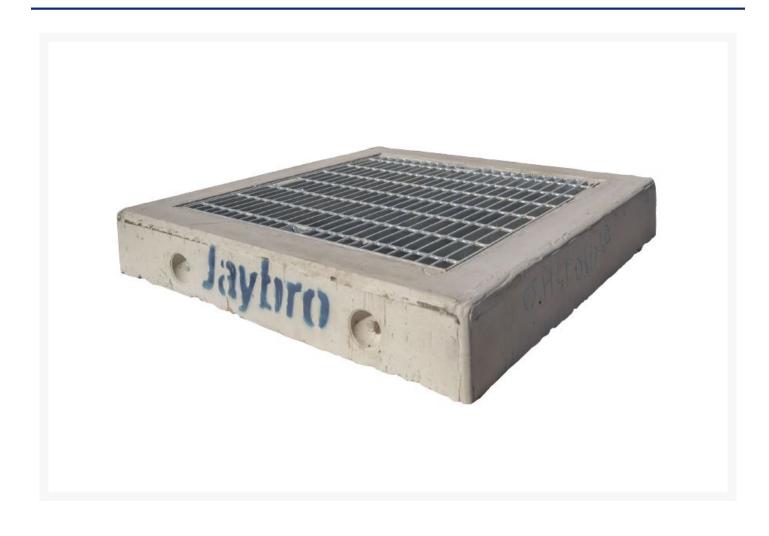

# 900x900 Class D Hinged Grate and Frame Conc Surr. Suit 1500x1500 Pit

# **Concrete Surround Hinged Grate and Frames**

Hinged grate and frame manufactured with a precast concrete surround designed for fast installation on site. Applications include subdivision inter allotment drainage, landscape area's as well as asphalt car parks. It's ready for quick installation, tested for wheel loading, has a minimum 40mpa concrete, and a steel reinforcement to AS4671.