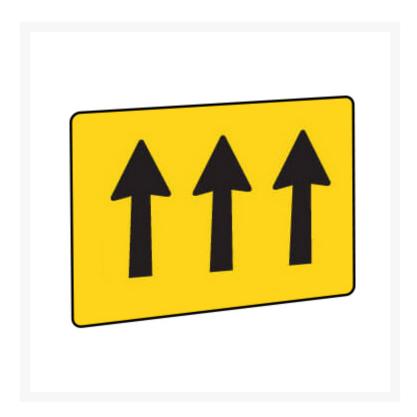

# Swing Stand Sign Only - 3 Lane Status 1200 x 900mm

#### **Short Description**

Swing stand sign, 3 lane status, 1200mm wide.

### **Description**

Class 1, reflective sign only, frame not included. This 3 Lane Status day time road work sign measures 1200 mm x 900 mm. Swing Stands are easy to erect and compact to transport. Ideal for short term works. Stands