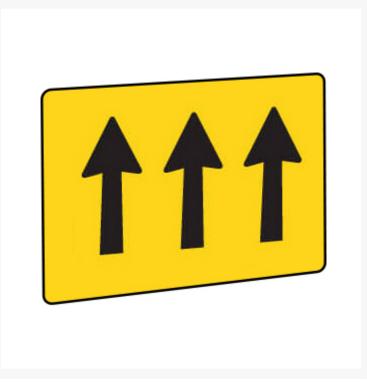

# Swing Stand Sign Only - 3 Lane Status 900 x 600mm

### **Short Description**

3 lane status , reflective Class 1 swing stand sign, 900 x 600mm

### Description

Swing Stands are easy to erect and compact to transport. Ideal for short term works. Stands and Signs are available single or double sided and come pre-assembled ready for use.

- Swing stands are supplied with 50 mm clearance at bottom
- Due to popular demand, swing stands with 200 mm clearance are available if requested at time of order
- Class 1/1X reflective
- Frame Not Included