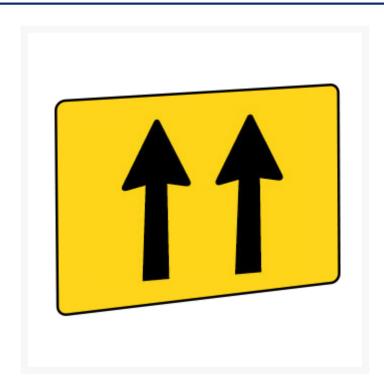

#### **Short Description**

2open lane status Reflective Class 1 swing stand sign, 900 x 600mm

## **Description**

Ideal for short term works. Stands and Signs are available single or double sided and come pre-assembled ready for use. This 2 Lane Status day time road work sign measures 900 mm x 600 mm. Swing Stands are easy to erect and compact to transport. Swing stands are supplied with 50mm clearance at bottom. Due to popular demand, swing stands with 200mm clearance are available if requested at time of order. Swing stands are supplied in Class 1 reflective.