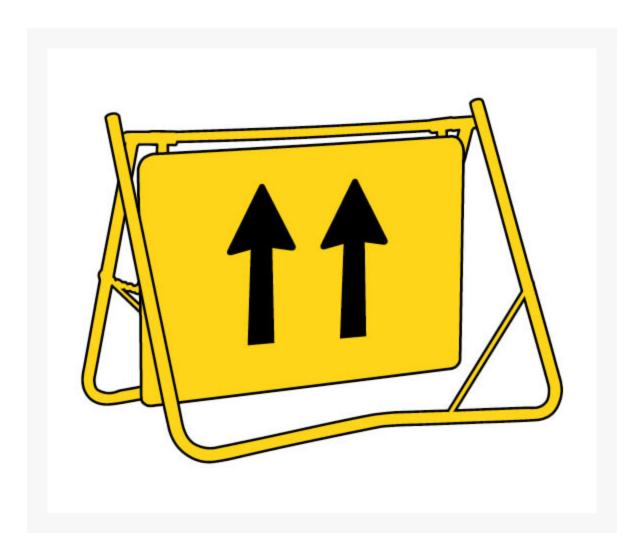

# Swing Stand Sign Only - 2 Lane Status 900 x 600mm

#### **Short Description**

2open lane status Reflective Class 1 swing stand sign, 900 x 600mm

## **Description**

Ideal for short term works. Stands and Signs are available single or double sided and come pre-assembled ready for use. This 2 Lane Status day time road work sign measures 900 mm x 600 mm. Swing Stands are easy to erect and compact to transport. Swing stands are supplied with 50mm clearance at bottom. Due to popular demand, swing stands with 200mm clearance are available if requested at time of order. Swing stands are supplied in Class 1 reflective.