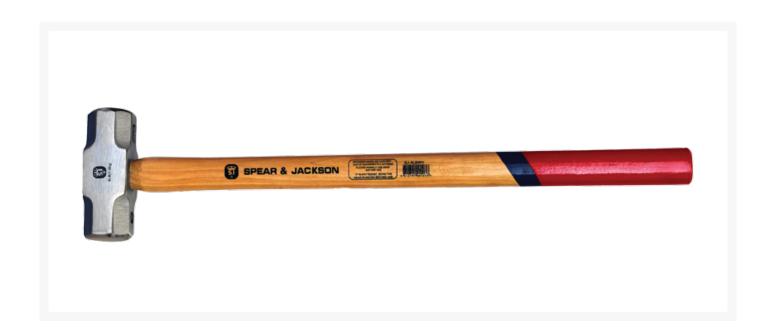

#### **Short Description**

Sledgehammer with timber handle and drop forged carbon steel head. Choose your size from the drop-down box below.

#### **Description**

Sledge hammer with solid timber handle for easy and comfortable wielding. The drop forged carbon steel head and cylindrical wedges add safety and stability. Available in 1.8kg, 3.1kg, 4.5kg, 6.3kg weights.