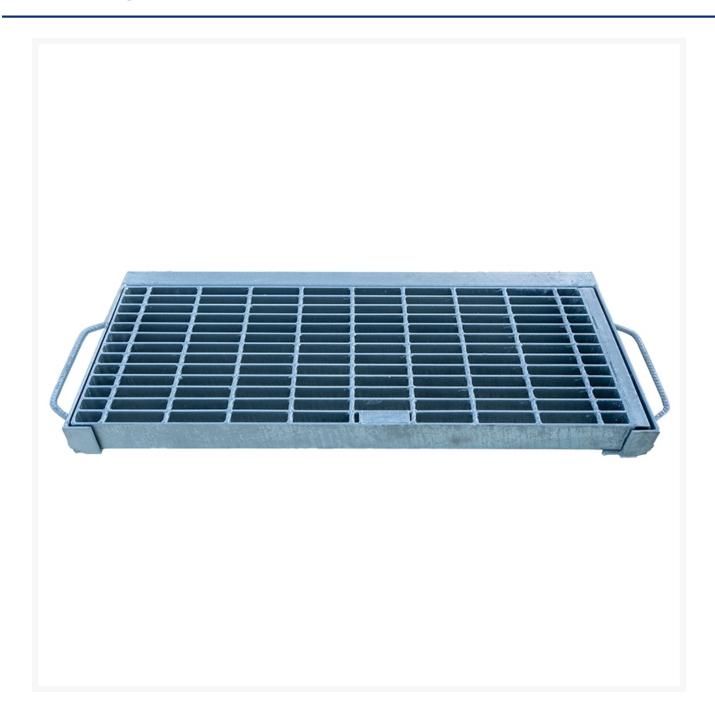

#### **Short Description**

Class B & D galvanised gully drainage grates and frames. Durable galvanised finish, designed to meet Australian Standards. Choose the required size from the drop-down menu below.

#### **Description**

Designed for NSW council roads and subdivisions where a kerb gully pit is required. Available with and without skirts to meet the standard required. For use with Jaybro's precast Kerb Lintel and is also available in a complete kerb entry unit. The grates come with bolts to reduce noise when driven over. Manufactured and tested to meet AS3996.2006 this range of grates is available Heavy Duty Class D.