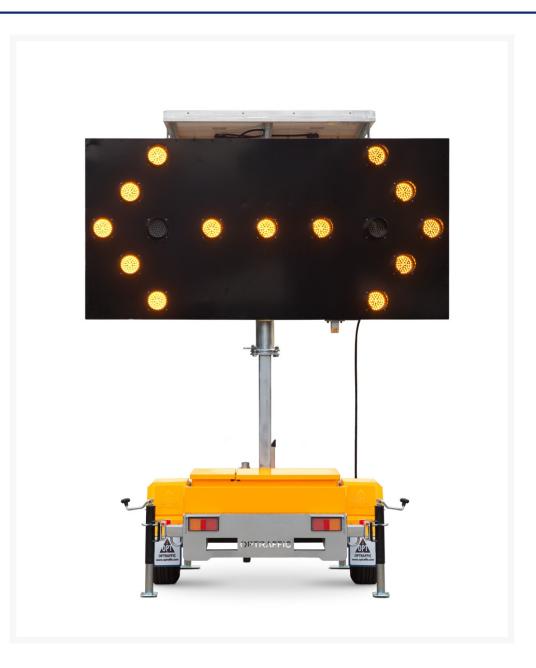

### **Short Description**

Arrow Board measuring 2400 mm x 1200mm, mounted on a trailer. Powered by a 150W solar panel with 10amp solar controller, this single sided arrow board trailer also has a 120Ah deep cycle battery and 12V power connection.

#### Description

This portable aluminium arrow board mounted on a trailer features 25 amber LED lamps. The highly visible arrow board measures 2400 mm long x 1200 mm high, and is ideal for traffic control and managment operations where the arrow board needs to be moved around frequently. The trailer coupling is easily attached to any vehicle with a tow bar and can be positioned in a multitude of ways. The trailer weighs 610kg in total, and the main assembly is made from tough galvanized steel powdercoated in bright yellow and fitted with wheel safety chains, a retractable draw bar, tail lights and wiring.

Powered by one 150W solar panel with 10amp solar controller, this arrow board trailer also has a 200Ah deep cycle battery and 12V power connection. An auto dimming feature ensures power consumption is moderated when necessary. The hydraulic lifting system ensures workers can safely raise and lower the arrow board from the trailer, enabling quick and easy setup.

#### **Features:**

- Aluminum Cabinet
- Arrow Panel measures 2400 mm x 1200 mm
- 25 LED Lamps
- 12V Power
- One 150W Solar panel
- 10 amp Solar Controller
- 120AH deep cycle battery
- External AC battery charger and all weather outlet
- Auto dimming function
- Trailer: Powder coated mast and hot galvanized steel structure, solid axle, hydraulic lifting system, wheel safety chains, retractable draw bar
- Stop / tail light combo
- Licence plate light
- Wiring & switch
- Optional mast brake