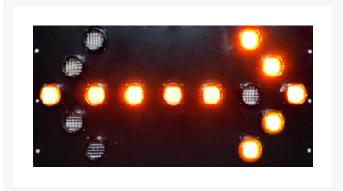

# Description

This portable traffic control arrow board features 17 amber LED lamps - 15 lamps on the front and two on the rear. Measuring 2400 x 1200 mm it is ideal for traffic control and managment operations where the arrow board needs to be moved around and not mounted on a truck or ute.

#### **Features:**

- 2400 mm long x 1200 mm high
- 17 high efficiency LED lamps
- Aluminium construction
- 12V DC power input