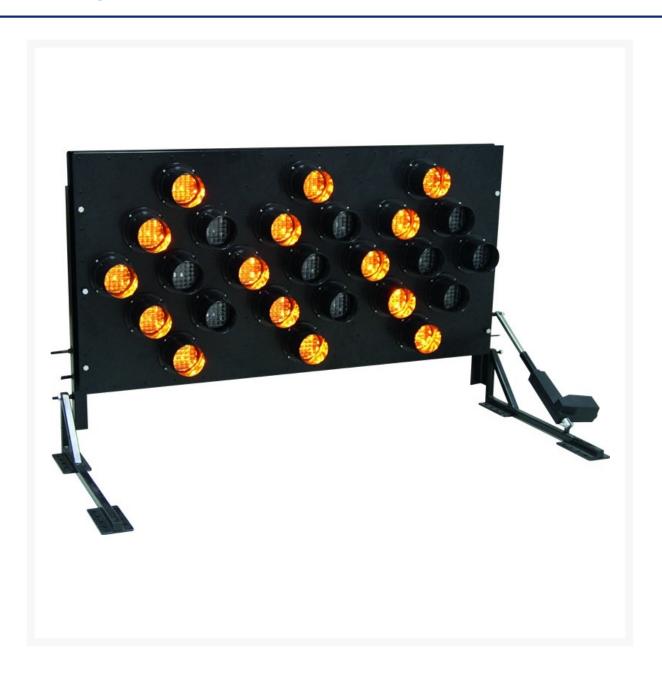

### **Short Description**

This B Size vehicle mount LED Arrow board features 50 Lamps configured as 25 on each side. Kit includes Controller Module, Roof Mount Assembly and Hydraulic Actuator.

Featuring 50 highly visible amber LED lights configured as 25 lights each side, it is designed for use during road works to denote left arrow, right arrow, double headed arrow and other patterns. Two optional dual flashing amber lights further promote safety and vehicle visibility (beacon mounting brackets are included however flashing side beacons are sold separately).

A single side-mounted hydraulic lift arm rises and lowers the unit. When lowered, the streamlined design allows for minimal wind resistance for increased safety, adding only 215 mm in height when folded down. When raised, the board measures 980 mm high.

#### Features:

- Low profile only 215 mm high when folded down
- Automatic dimming LED lamps
- High visibility from long distances
- Simple wiring connections between board and controller
- Aluminium black powder coated boards
- B Size Board Dimensions: 1500 mm wide x 770 mm high
- Complies to AS/NZ Standard AS4192 Illuminated Flashing Arrow Signs, MUTCD Compliance
- Suitable for mounting on trucks and work utes
- Power: 12V
- Double Sided configuration featuring 50 individual amber lamps
- Lamps and shrouds are easily replaceable if necessary
- Full range of spare parts available from Jaybro
- Unit weighs 47kg
- IP56 waterproof rating
- Wide range of flashing patterns and flash rates for different applications
- Energy efficient operation with low power dissipation