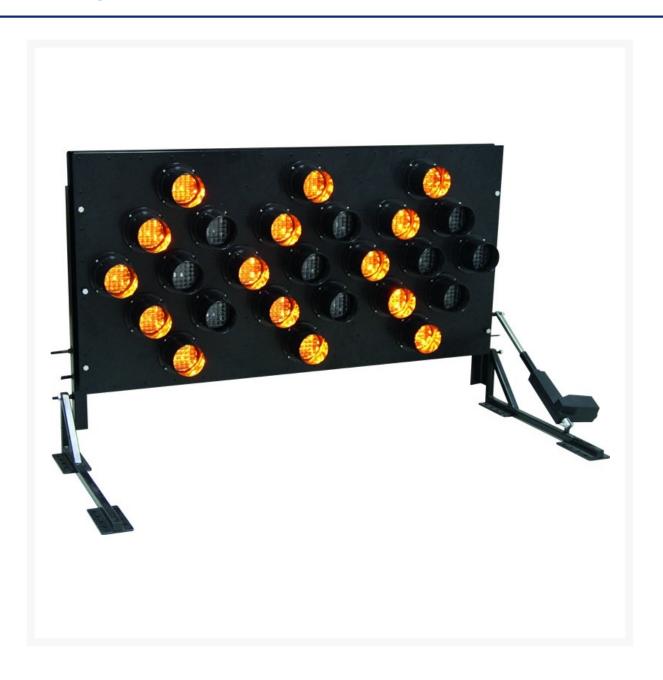

Featuring 25 highly visible amber LED lights, it is designed for use during road works to denote left arrow, right arrow, double headed arrow and other patterns. Two optional dual flashing amber lights further promote safety and vehicle visibility (beacon mounting brackets are included however flashing side beacons are sold separately).

A single side-mounted hydraulic lift arm rises and lowers the unit. When lowered, the streamlined design allows for minimal wind resistance for increased safety, adding only 215 mm in height when folded down. When raised, the board measures 980 mm high.

#### Features:

- Low profile only 215 mm high when folded down
- Automatic dimming LED lamps
- High visibility from long distances
- Simple wiring connections between board and controller
- Aluminium black powder coated boards
- B Size Board Dimensions: 1500 mm wide x 770 mm high
- Complies to AS/NZ Standard AS4192 Illuminated Flashing Arrow Signs, MUTCD Compliance
- Suitable for mounting on trucks and work utes
- Power: 12V
- Single Sided configuration featuring 25 individual amber lamps
- Lamps and shrouds are easily replaceable if necessary
- Full range of spare parts available from Jaybro
- Unit weighs 45kg
- IP56 waterproof rating
- Wide range of flashing patterns and flash rates for different applications
- Energy efficient operation with low power dissipation