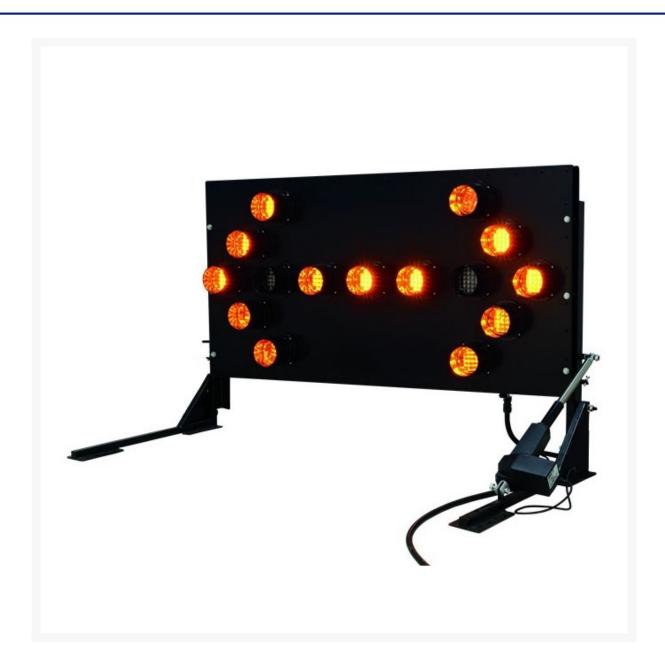

#### **Short Description**

B Size vehicle mount LED Arrow board with 30 Lamps configured as 15 each side. Includes Controller Module, Roof Mount Assembly and Hydraulic Actuator.

Featuring 30 highly visible amber LED lights configured as 15 lights each side, it is designed for use during road works to denote left arrow, right arrow, double headed arrow and other patterns. Two optional dual flashing amber lights further promote safety and vehicle visibility (beacon mounting brackets are included however flashing side beacons are sold separately).

A single side-mounted hydraulic lift arm rises and lowers the unit. When lowered, the streamlined design allows for minimal wind resistance for increased safety, adding only 215 mm in height when folded down. When raised, the board measures 980 mm high.

#### **Features:**

- Low profile only 215 mm high when folded down
- Automatic dimming LED lamps
- High visibility from long distances
- Simple wiring connections between board and controller
- Aluminium black powder coated boards
- B Size Board Dimensions: 1500 mm wide x 770 mm high
- Complies to AS/NZ Standard AS4192 Illuminated Flashing Arrow Signs, MUTCD Compliance
- Suitable for mounting on trucks and work utes
- Power: 12V
- Double Sided configuration featuring 30 individual amber lamps
- Lamps and shrouds are easily replaceable if necessary
- Full range of spare parts available from Jaybro
- Unit weighs 40kg
- IP56 waterproof rating
- Wide range of flashing patterns and flash rates for different applications
- Energy efficient operation with low power dissipation