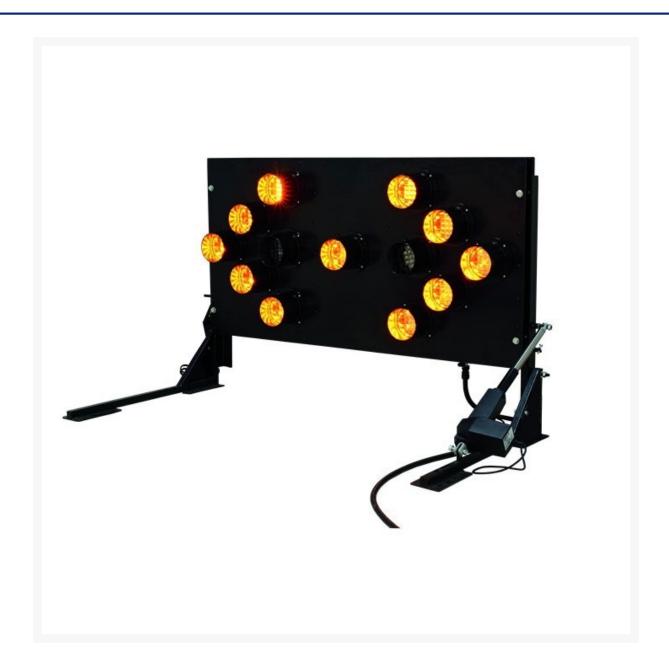

# Vehicle Mount A Size Arrow Board 26 lamps, Double Sided

#### **Short Description**

Size A double sided vehicle mounted arrow board, 12V powered with 26 individual lamps configured as 13 on each side. Includes controller module, roof mount assembly and hydraulic actuator. Amber flashing side mount beacons sold separately.

### **Description**

This vehicle mounted arrow board provides high visibility at a low power consumption. Designed to handle the harsh Australian sun, it is a lightweight unit built tough to withstand day to day use. Featuring 26 total (13 each side) highly visible amber LED lights, this traffic arrow board is designed for use during road works to denote left arrow, right arrow, or double headed arrow.

Dual flashing amber lights can further promote safety and vehicle visibility (beacon brackets are included, however beacon lights are sold separately).

A single side-mounted hydraulic lift raises and lowers the unit using a control module positioned in the cab. When lowered, the streamlined design allows for minimal wind resistance for increased safety. In folded travelling position, the board meausres 215mm overall height.

#### **Features:**

- Low profile only 215mm high when folded down
- 860 mm overall height when in the raised position
- Automatic dimming LED lamps
- LED visibility range up to 860 metres
- Simple wiring connections between board and controller
- Aluminium black powder coated finish
- A Size Board Dimensions: 1260mm wide x 650mm high
- Double sided configuration 13 lamps on each side
- Suitable for mounting on trucks and utes
- 12V Power
- Weighs 38.6kg
- IP56 waterproof rating
- Lamps and shrouds are easily replaced if necessary
- Compliant with AS/NZ Standard AS4192 Illuminated Flashing Arrow Signs; MUTCD Compliance
- Made in an ISO9001 Accredited manufacturing facility
- High output LED lamps provide excellent long range visibility
- Includes roof mounting assembly