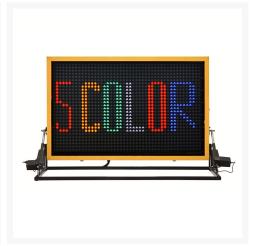

#### Specifications:

- Size: 2660mm x 1600mm
- OPTRAFFIC 4G Controller
- Colour: 5 Colour
- Auto-dimming Photocells & Manual Brightness Control
- GPS Location
- Anti-UV Surface Powder Coating
- Waterproof Rating: IP54
- 3 Meters cables
- Power Switch
- 12V DC