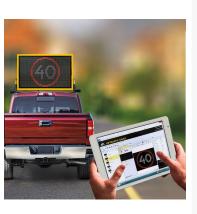

#### Features:

- OPTRAFFIC Web System (fully remote control)
- OPTRAFFIC smart phone app accessibility

## **Short Description**

Truck-mounted variable signs are ultra-compact, designed for outdoor use. Messages for display are relayed via website or mobile application for remote or on-site locations. Easy to use technology allowing one person to operate multiple boards at once. (Fixed application, folding kit NOT available)