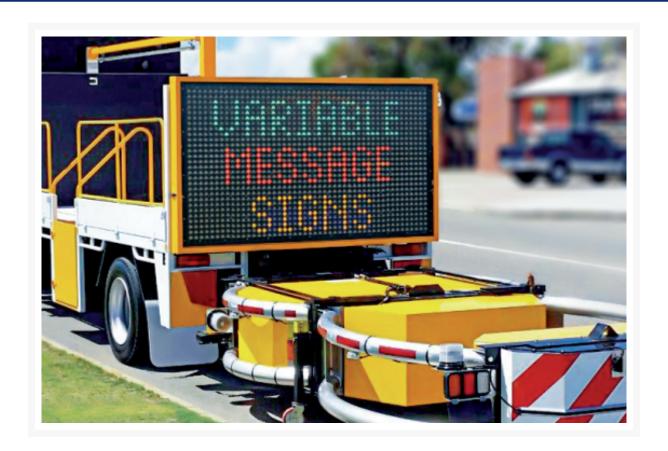

## **Description**

Truck-mounted variable message signs are with high efficiency LEDs for reduced energy consumption, superior performance, and outstanding legibility, displaying messages from a moving or parked vehicle and fully controlled in the cab. This truck-mount LED sign is ideal for highway stripping trucks, road convoys, pothole repairs, highway emergency and helper trucks. (Fixed application, folding kit NOT available)

#### Specifications:

- Size: 2660mm x 1600mm
- OPTRAFFIC 4G Controller
- Colour: 5 Colour
- Auto-dimming Photocells & Manual Brightness Control
- GPS Location
- Anti-UV Surface Powder Coating
- Waterproof Rating: IP54
- 3 Meters cables
- Power Switch
- 12V DC