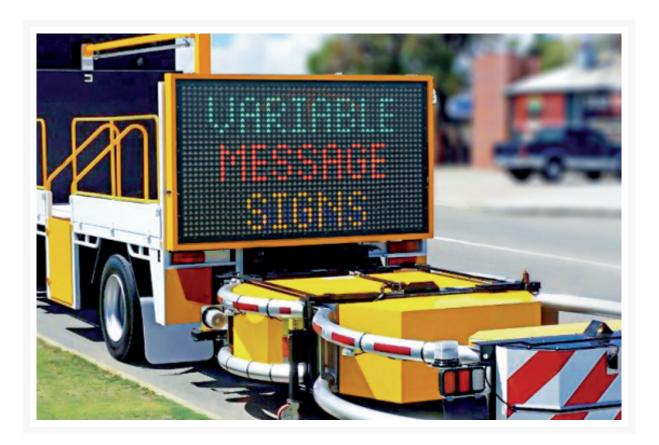

# Truck Mounted LED Sign - Size C – Amber

#### Description

Truck-mounted variable message signs are with high efficiency LEDs for reduced energy consumption, superior performance, and outstanding legibility, displaying messages from a moving or parked vehicle and fully controlled in the cab. This truck-mount LED sign is ideal for highway stripping trucks, road convoys, pothole repairs, highway emergency and helper trucks. (Fixed application, folding kit NOT available)

#### Features:

- OPTRAFFIC Web System (fully remote control)
- OPTRAFFIC smart phone app accessibility **Specifications**:
- Size: 2660mm x 1600mm
- OPTRAFFIC 4G Controller
- Colour: Amber

- Auto-dimming Photocells & Manual Brightness Control
- GPS Location
- Anti-UV Surface Powder Coating
- Waterproof Rating: IP54
- 3 Meters cables
- Power Switch
- 12V DC
  Optional:
- Speed Radar
- 5 colour