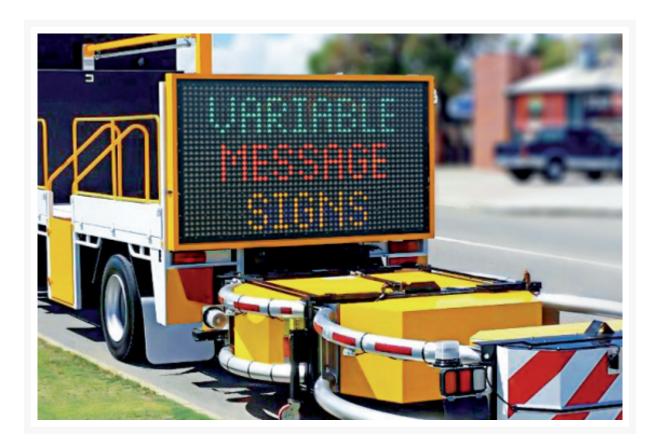

#### **Short Description**

Truck-mounted variable signs are ultra-compact, designed for outdoor use. Messages for display are relayed via website or mobile application for remote or on-site locations. Easy to use technology allowing one person to operate multiple boards at once. (Fixed application, folding kit NOT available)

#### Description

Truck-mounted variable message signs are with high efficiency LEDs for reduced energy consumption, superior performance, and outstanding legibility, displaying messages from a moving or parked vehicle and fully controlled in the cab. This truck-mount LED sign is ideal for highway stripping trucks, road convoys, pothole repairs, highway emergency and helper trucks. (Folding kit sold separately)

#### Features:

- OPTRAFFIC Web System (fully remote control)
- OPTRAFFIC smart phone app accessibility Specifications:
- Size: 1620mm x 990mm
- OPTRAFFIC 4G Controller
- Colour: 5 Colour
- Auto-dimming Photocells & Manual Brightness Control