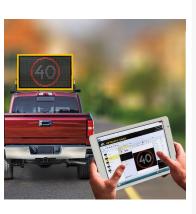

#### Features:

- OPTRAFFIC Web System (fully remote control)
- OPTRAFFIC smart phone app accessibility