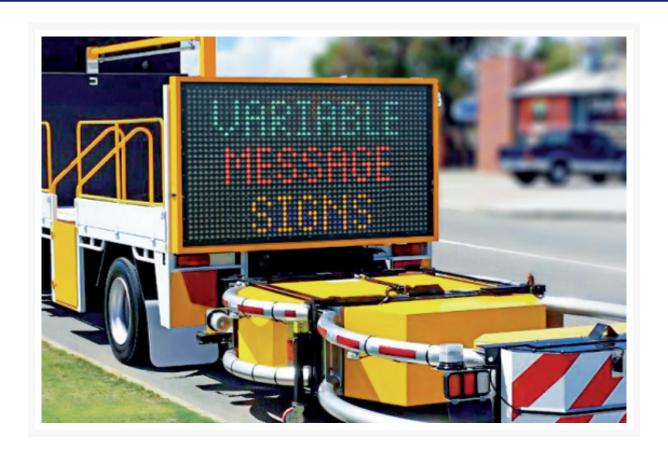

# Truck Mounted LED Sign - Size B - 5 Colour

### **Description**

Truck-mounted variable message signs are with high efficiency LEDs for reduced energy consumption, superior performance, and outstanding legibility, displaying messages from a moving or parked vehicle and fully controlled in the cab. This truck-mount LED sign is ideal for highway stripping trucks, road convoys, pothole repairs, highway emergency and helper trucks. (Fixed application, folding kit NOT available)

#### Specifications:

- Size: 2450mm x 1470mm
- OPTRAFFIC 4G Controller
- Colour: 5 Colour
- Auto-dimming Photocells & Manual Brightness Control
- GPS Location
- Anti-UV Surface Powder Coating
- Waterproof Rating: IP54
- 3 Meters cables
- Power Switch