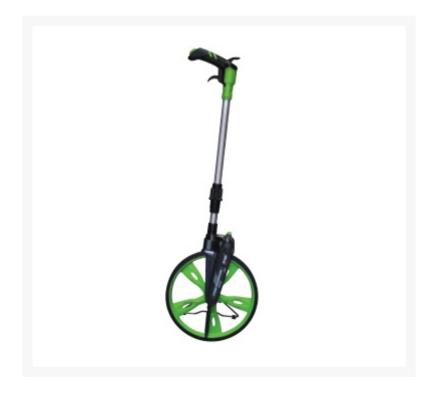

## **Short Description**

Imex Measuring Wheel, 318mm wheel with carry case.

#### Description

Imex measuring wheels are manufactured with solid fiberglass wheels for extra durability over harsh surfaces, with easy fold down and canvas bag there is a model for all applications.

- 99.9% accuracy
- Folds up for easy storage
- 318mm wheel
- Heavy duty design
- Trigger brake
- Dirt scraper
- Heavy duty kickstand
- 2 counter reset buttons
- Measures up to 9999 metres
- Carton Qty: 6