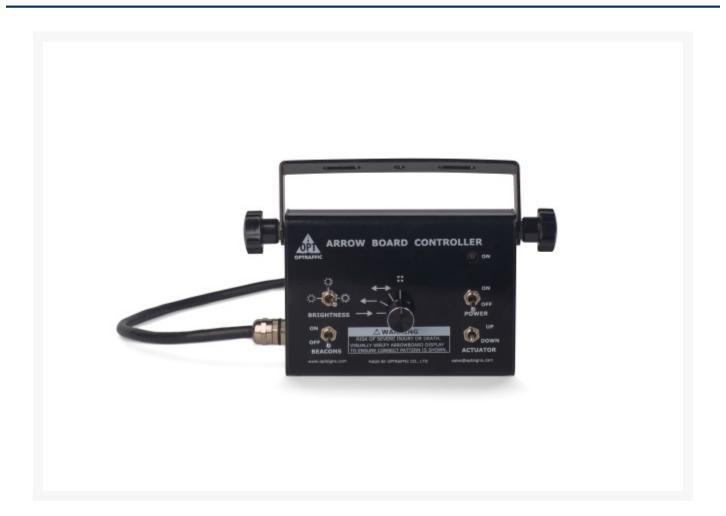

## **Description**

Arrow board controller module for OPTraffic arrow boards. This controller enables you to adjust brightness, direction and beacons as well as controlling the actuator and overall power. Jaybro stocks a full range of spare parts for the OPT Traffic range of VMS trailers, arrow boards, sign boards and portable traffic lights.