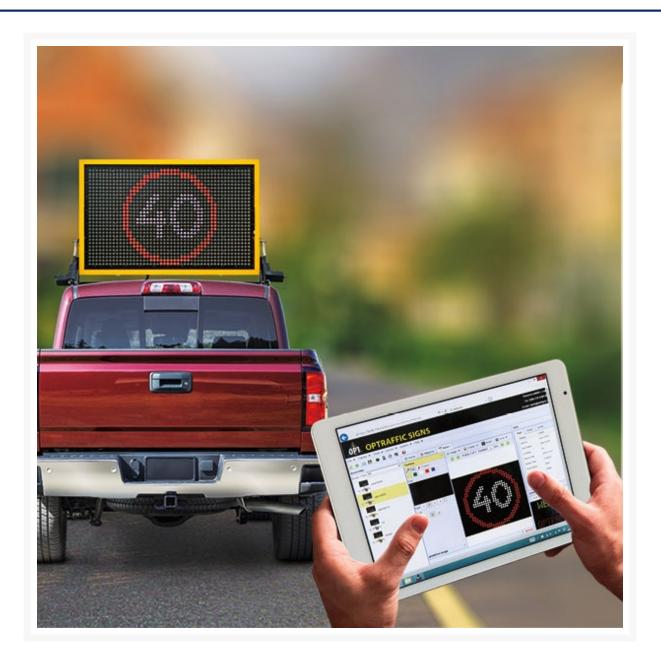

## **Short Description**

Truck-mounted variable signs are ultra-compact, designed for outdoor use. Messages for display are relayed via website or mobile application for remote or on-site locations. Easy to use technology allowing one person to operate multiple boards at once. (Folding kit sold separately)

### Description

Truck-mounted variable message signs are with high efficiency LEDs for reduced energy consumption, superior performance, and outstanding legibility, displaying messages from a moving or parked vehicle and fully controlled in the cab. This truck-mount LED sign is ideal for highway stripping trucks, road convoys, pothole repairs, highway emergency and helper trucks. (Folding kit sold separately)

#### Features:

- OPTRAFFIC Web System (fully remote control)
- OPTRAFFIC smart phone app accessibility
  Specifications:
- Size: 1620mm x 990mm
- OPTRAFFIC 4G Controller
- Colour: 5 Colour
- Auto-dimming Photocells & Manual Brightness Control
- GPS Location
- Anti-UV Surface Powder Coating
- Waterproof Rating: IP54
- 3 Meters cables
- Power Switch
- 12V DC