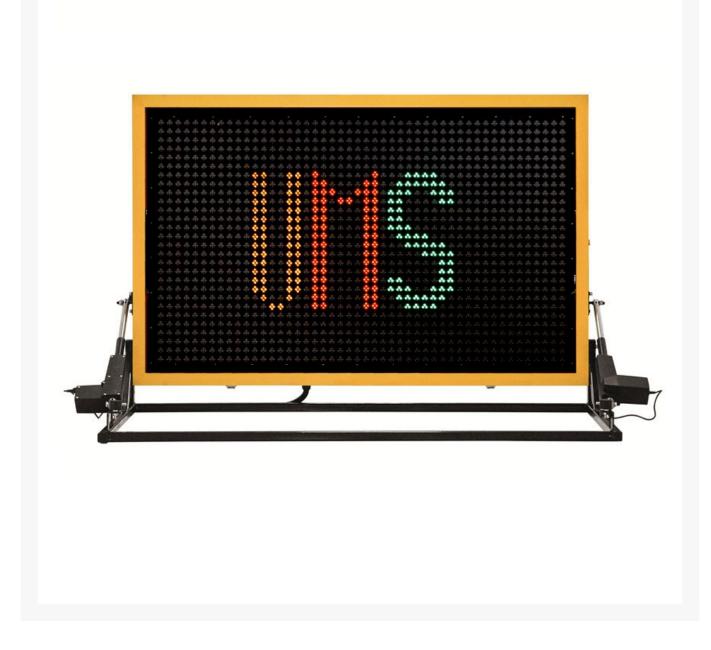

## **Product Images**

#### Features:

- OPTRAFFIC Web System (fully remote control)
- OPTRAFFIC smart phone app accessibility
  Specifications:
- Size: 1620mm x 990mm
- OPTRAFFIC 4G Controller
- Colour: 5 Colour
- Auto-dimming Photocells & Manual Brightness Control
- GPS Location
- Anti-UV Surface Powder Coating
- Waterproof Rating: IP54
- 3 Meters cables
- Power Switch
- 12V DC