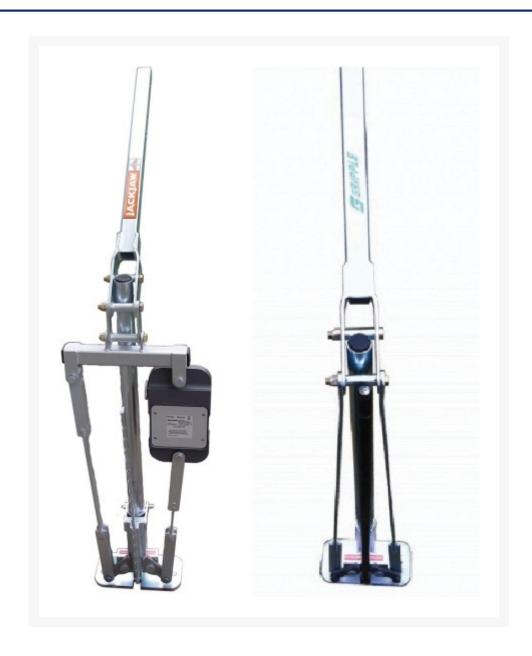

### **Short Description**

Gripple Jackjaw multi tool post extractor, pole extractor, stake extractor, anchor extractor and drive tool extractor. For use with the Gripple Terra Lock TRM anchor system. **Please note this product is no longer available from Jaybro.** 

#### **Description**

The Gripple Jack Jaw is a post extractor, pole extractor, stake extractor, anchor extractor and drive tool extractor.

It is perfect for slope reinforcement and soil retention and is commonly used in erosion control and soil stabilisation applications as well as concrete form fence, and in orchards and vineyards. The unique jaw and lever mechanism makes easy work of extraction - it pulls straight up, extracting without bending. This eliminates side loading and resulting strain on the operator's back. The Gripple JackJaw also eliminates heavy machinery and saves labour. It is made from hardened steel for enhanced durability.