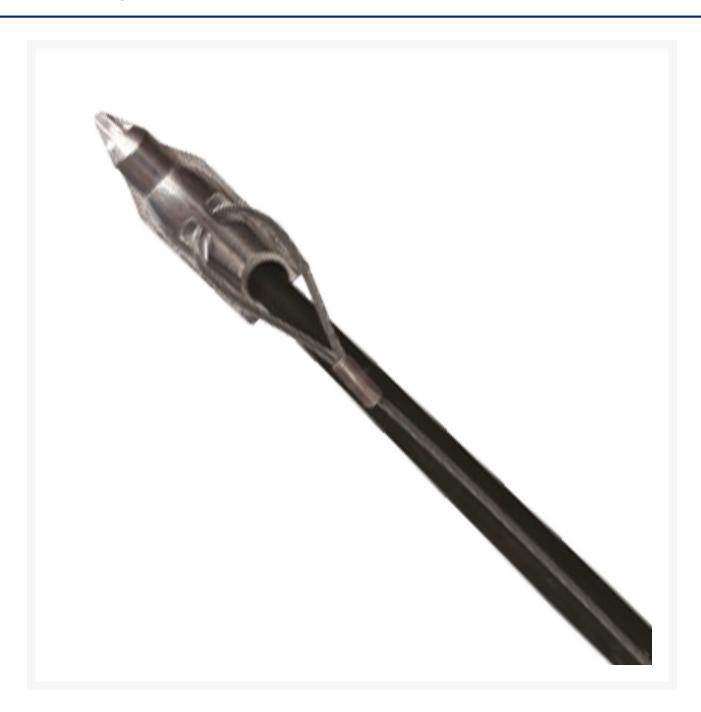

### **Short Description**

Used to drive ground anchors into the earth, the Gripple Drive Rod 2 1200mm is suitable for installation of Ground Anchor No. 2. Capable of penetrating the toughest soil.

## **Description**

The Gripple Drive rod is used for the installation of the Terra-Lock and tree anchoring solutions, specifically for installation of Ground Anchor No. 2.

A quick and simple means of ground anchor installation, it is specially engineered for toughness and durability. The Gripple Drive Rod is capable of penetrating the toughest soil, and features specific head profiles to match anchors.