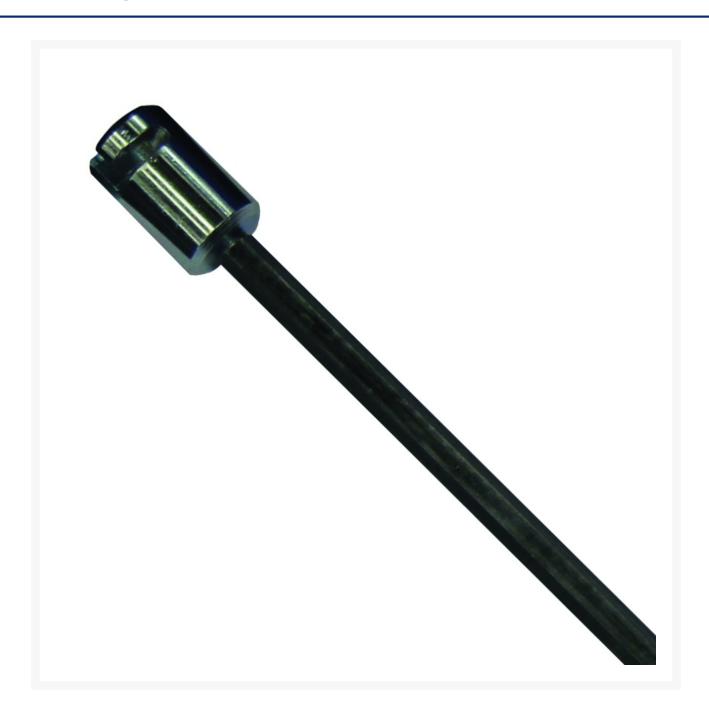

### **Short Description**

Extended Pin Chuck for installing Gripple Terra Lock anchor systems.

#### **Description**

The Gripple extended pin chuck is a bespoke tool for quick installation of TL-P1 Gripple anchors. It is ideal for use where longer reach is required. This chuck enables the operator to install pins to full depth without damaging the mat. Fits general purpose 18v combi drill. Automatically disengages when the TL-P1 Gripple anchor reaches full depth. Also available in standard chuck version for working closer to the mat.