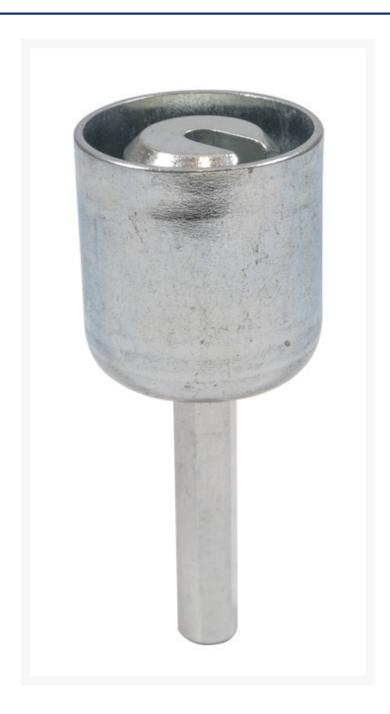

#### **Short Description**

Gripple TLP1 Standard Pin Chuck fits general purpose 18V combi drills. It enables easy installation of Gripple anchors and automatically disengages when the TL-P1 reaches full depth.

### **Description**

The Gripple standard chuck is a bespoke tool for quick installation of TL-P1 Gripple anchors. It is ideal for use when working close to the mat. This chuck enables the operator to install pins to full depth without damaging the mat. Fits general purpose 18v combi drill. Automatically disengages when the TL-P1 Gripple anchor reaches full depth. Also available in extended chuck version.