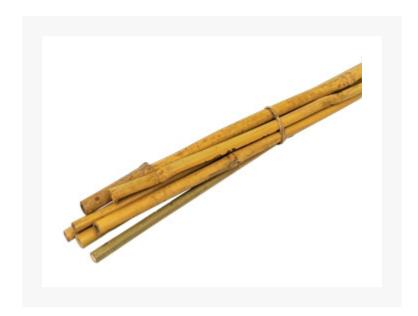

#### **Short Description**

Machine rounded bamboo stakes used to support newly planted saplings. Sold in bunches of 24 stakes, these bamboo canes measure approximately 10-12mm diameter x 600mm long.

#### **Description**

Ideal for young tree planting where plastic sleeve tree guards are being used to protect plants. Machine rounded bamboo, forming a solid flower stick. Used to support newly planted trees and plants, these bamboo plant stakes are inexpensive and easy to use. Sold in bundles of 24. Each bamboo cane measures approximately 10-12mm diameter x 600mm long. 12,000 canes to a pallet.