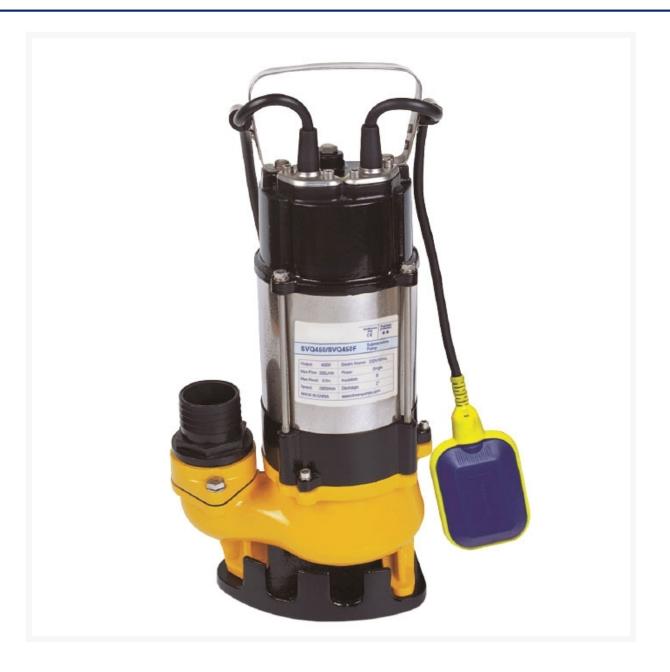

#### **Short Description**

Recommended for heavy duty applications. If you have a need to pump grey water out inspection pits, ditches or basements this pump is ideal for you. A submersible pump used on civil and construction work sites for drainage and water transfer. Supplied as a kit including reducer, camlock and claw fitting.

## Description

Applications include site dewatering, basement and sump drainage. Ideal for construction, horticulture and landscaping applications.

Built with a stainless steel motor base and cast iron body, it features a 50mm discharge port. If you have a need to transfer grey water, trade waste and general purpose drainage this is the idea solution.

#### **Specifications:**

- Motor Output: 0.75kw
- 750W
- Max Head: 10m
- Max Capacity: 300 l/min
- Rope Length: 6m
- Max Solid: 25mm

• Start Type: Automatic

#### Kit includes:

- 50mm (2") 750W Submersible Pump
- NG-TF-1709 Reducer
- HF-WU-2803 1" Claw fitting
- AL-FC-1504 2" Camlock