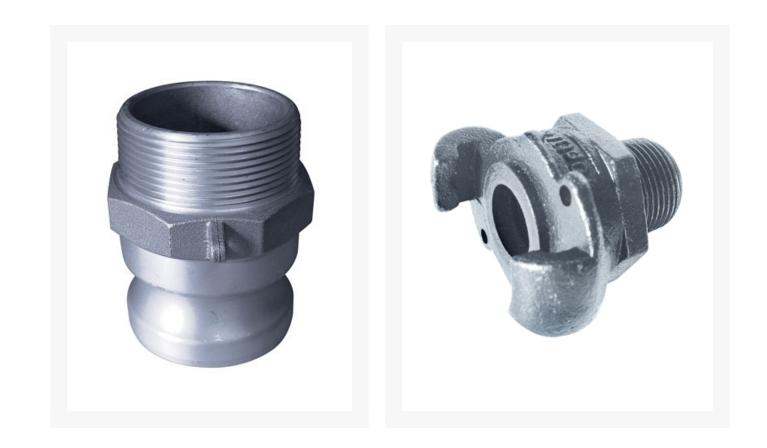

#### Kit includes:

- 50mm (2") 750W Submersible Pump
- NG-TF-1709 Reducer
- HF-WU-2803 1" Claw fitting
- AL-FC-1504 2" Camlock