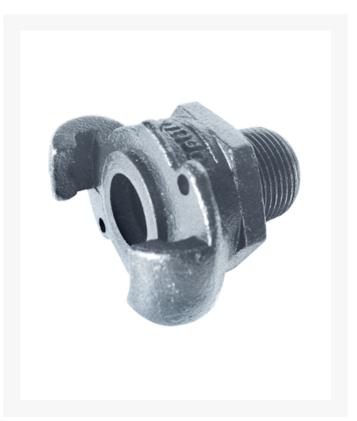

#### Kit includes:

- 50mm (2") 450W Submersible Pump
- NG-TF-1709 Reducer
- HF-WU-2803 1" Claw fitting
- AL-FC-1504 2" Camlock