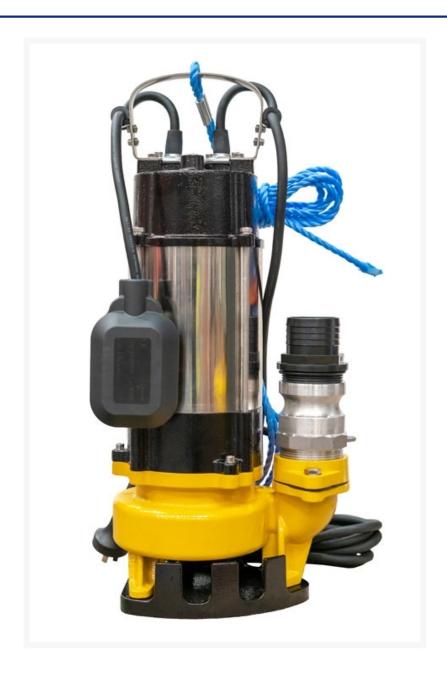

# FORT-I-PAC 50mm (2") 450W Submersible Pump Kit

### **Short Description**

FORT-I-PAC submersible 450W pump for water transfer and drainage. The durable design and manufacturing of this unit enables it to stand up to the toughest of applications. This pump features auto operation with float switch and a spiral design to pass sand, silt and other solids. Sold as a kit including reducer, claw fitting and camlock.

### **Description**

Applications for this submersible pump include site dewatering, basement and sump drainage. These pumps are also used for horticulture and water feature applications.

Manufactured with a stainless steel motor base and cast iron body, the FORT-I-PAC features a 50mm discharge port. If you have a need to transfer grey water, trade waste and general purpose drainage this is the ideal solution.

#### **Specifications:**

• Motor Output: 0.40kw

• 450 Watt

• Max Head: 8.5m

• Max Capacity: 200 l/min

Rope Length: 6mMax Solids: 25mmStart Type: Automatic

#### Kit includes:

- 50mm (2") 450W Submersible Pump
- NG-TF-1709 Reducer
- HF-WU-2803 1" Claw fitting
- AL-FC-1504 2" Camlock