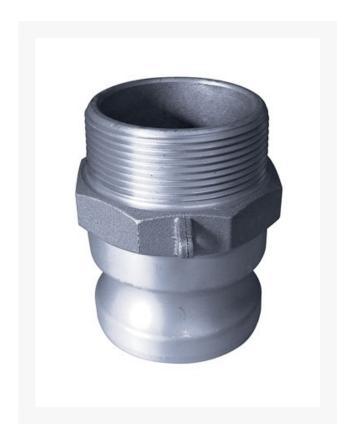

#### Kit includes:

- 50mm (2") 450W Submersible Pump
- NG-TF-1709 Reducer
- HF-WU-2803 1" Claw fitting
- AL-FC-1504 2" Camlock