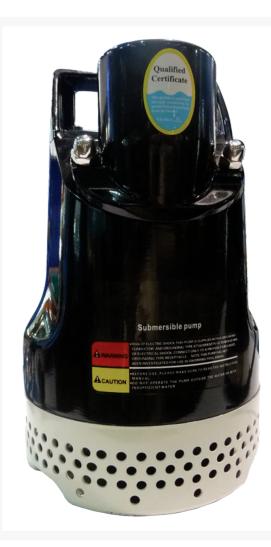

## Description

The FORT-I-PAC puddle sucker pump is ideal for civil and construction applications. A hardworking, light yet durable pump, this puddle pump is able to pump down to as low as 5mm. Ideal for pumping large or smaller volumes of nuisance water found on flat surfaces.

### **Specifications:**

- Motor Output: 0.45Kw
- 450W
- Max Head: 11m
- Max Capacity: 260L/min
- Rope Length: 6m
- Start Type: Manual