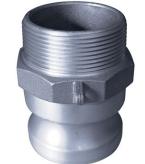

#### Kit includes:

- 50mm (2") 450W Submersible Pump
- NG-TF-1709 Reducer
- HF-WU-2803 1" Claw fitting
- AL-FC-1504 2" Camlock