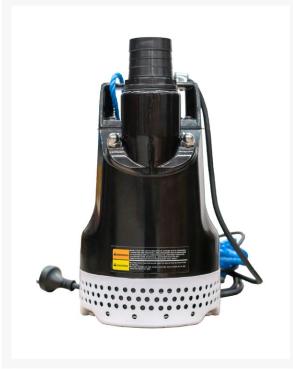

# **Short Description**

450w puddle pump with a 50mm discharge port for pumping large or smaller volumes of water. Ideal for drainage on flooded construction sites, pumping out pits and basements.

## Description

The FORT-I-PAC puddle sucker pump is ideal for civil and construction applications. A hardworking, light yet durable pump, this puddle pump is able to pump down to as low as 5mm. Ideal for pumping large or smaller volumes of nuisance water found on flat surfaces.

### **Specifications:**

- Motor Output: 0.45Kw
- 450W
- Max Head: 11m
- Max Capacity: 260L/min
- Rope Length: 6m
- Start Type: Manual