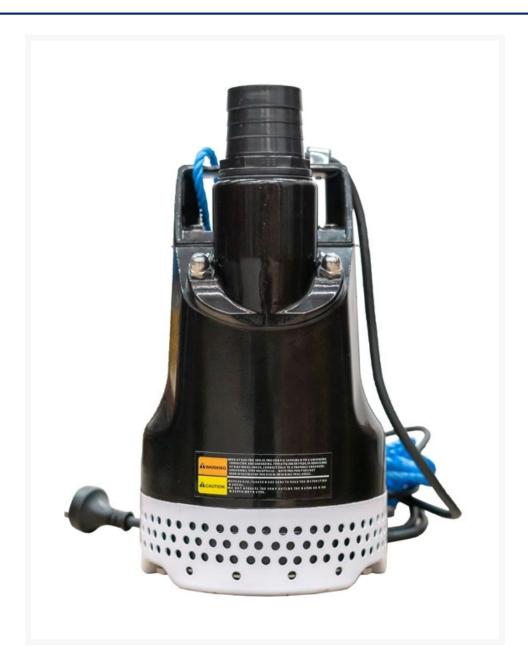

## Description

The FORT-I-PAC puddle sucker pump is ideal for civil and construction applications. A hardworking, light yet durable pump, this puddle pump is able to pump down to as low as 5mm. Ideal for pumping large or smaller volumes of nuisance water found on flat surfaces.

### **Specifications:**

- Motor Output: 0.45Kw
- 450W
- Max Head: 11m
- Max Capacity: 260L/min
- Rope Length: 6m
- Start Type: Manual