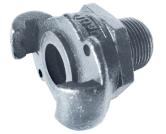

#### Kit includes:

- 50mm (2") 450W Submersible Pump
- NG-TF-1709 Reducer
- HF-WU-2803 1" Claw fitting
- AL-FC-1504 2" Camlock