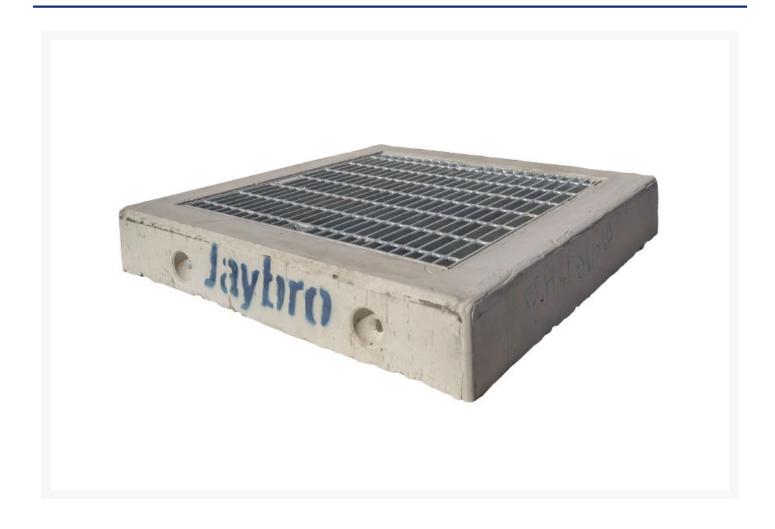

## **Short Description**

Concrete Surr. Ductile Iron Infill Cover

## Description

Hinged grate and frame manufactured with a precast concrete surround designed for fast installation on site. Applications include subdivision inter allotment drainage, landscape area's as well as asphalt car parks.