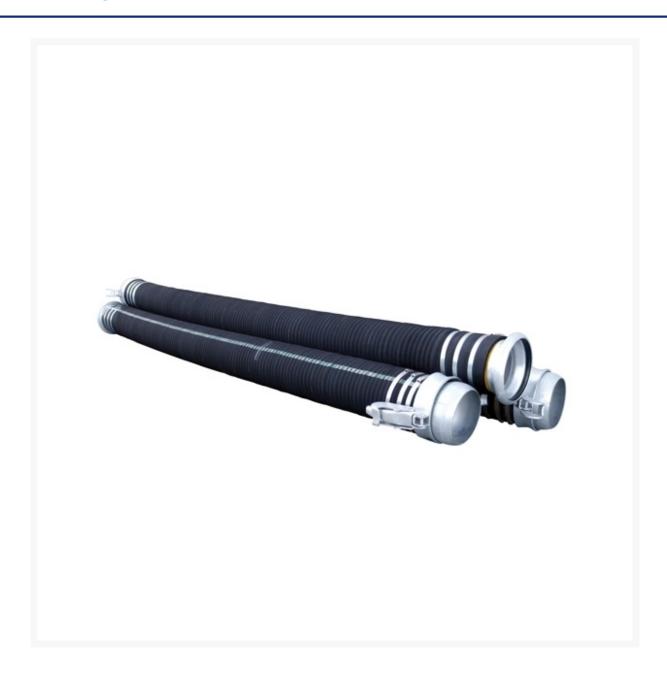

#### **Short Description**

Ace water suction hose. Sold as a 3m kit with Bauer couplers and stainless steel bandit clamps. Commonly used for water suction and delivery at pressures up to 150psi.

## **Additional Information**

| CODE      | ASHK-160-WP                                                                      |
|-----------|----------------------------------------------------------------------------------|
| U.O.M     | Each                                                                             |
| Hose Type | Water & general liquids                                                          |
| Material  | EDM with high tensile textile cords with embedded steel helix wire reinforcement |
| Colour    | Black                                                                            |