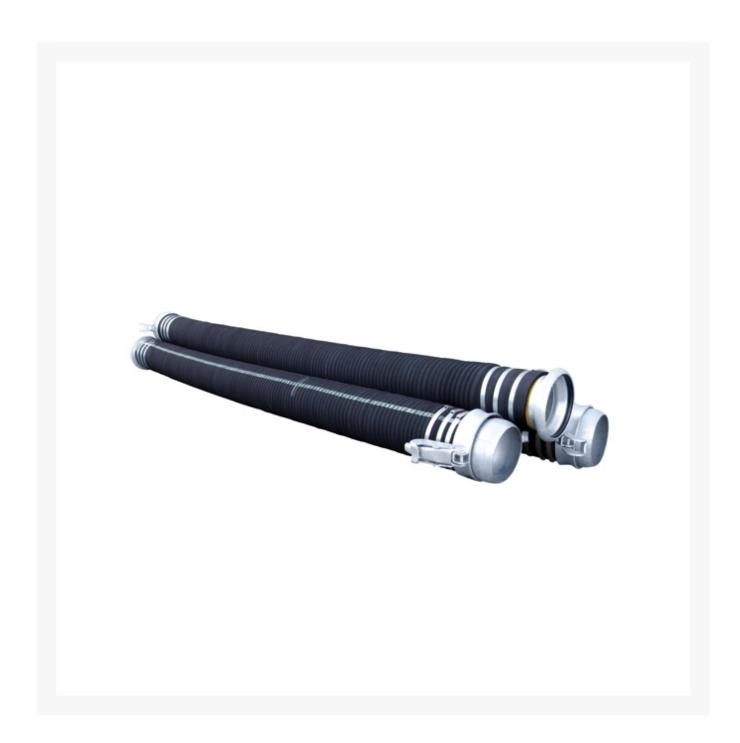

#### **Short Description**

Ace water suction hose. Sold as a 3m kit with Bauer couplers and stainless steel bandit clamps. Commonly used for water suction and delivery at pressures up to 150psi.

## **Additional Information**

| CODE      | ASHK-160-WP                                                                      |
|-----------|----------------------------------------------------------------------------------|
| U.O.M     | Each                                                                             |
| Hose Type | Water & general liquids                                                          |
| Material  | EDM with high tensile textile cords with embedded steel helix wire reinforcement |
| Colour    | Black                                                                            |