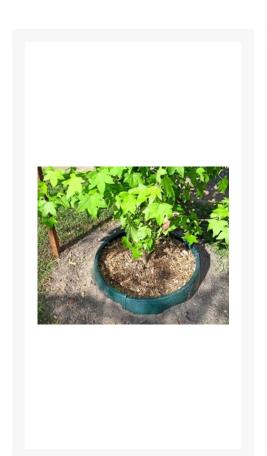

# **Short Description**

The Waterwell is ideal for moisture retention around plants, and for concentrating mulch and fertilizer. It reduces mulch scattering when plants are watered from a tanker system and is installed by burying into the ground, leaving a collar around the plant. Water Wells are reusable again and again.

#### **Installation Guide:**

- Join the sections together leaving the final joint open
- Prepare the planting hole to required plant depth and the bottom diameter width of the Water Well
- Position the plant in the hole and secure Water Well around the plant by joining the final zip
- The Water Well should be installed to the depth of half the height
- Back fill, mulch and fill with water