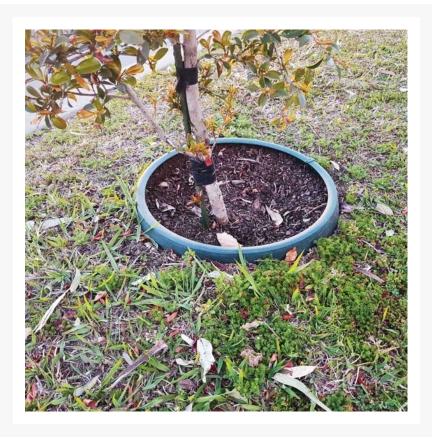

# **Short Description**

The Waterwell is ideal for moisture retention around plants, and for concentrating mulch and fertilizer. It reduces mulch scattering when plants are watered from a tanker system and is installed by burying into the ground, leaving a collar around the plant. Water Wells are reusable again and again.

#### **Installation Guide:**

- Join the sections together leaving the final joint open
- Prepare the planting hole to required plant depth and the bottom diameter width of the Water Well
- Position the plant in the hole and secure Water Well around the plant by joining the final zip
- The Water Well should be installed to the depth of half the height
- Back fill, mulch and fill with water