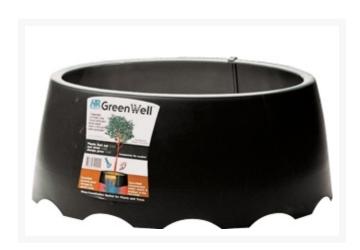

# **GEOmasta Water Well Black** 495mm

# **Short Description**

The Waterwell is ideal for moisture retention around plants, and for concentrating mulch and fertilizer. It reduces mulch scattering when plants are watered from a tanker system and is installed by burying into the ground, leaving a collar around the plant. Water Wells are reusable again and again.

# **Description**

The Water Well is ideal for assisting Councils, Urban Landscapers & Land Division Developers to help efficiently water trees during establishment as well as directing nutrients to the root zone.

#### **Features and Benefits:**

- Faster growth
- Water savings
- Concentrates mulch, fertilizer & reduces scattering by birds
- Eliminates water run off (ideal for sloping ground)
- Protects plant stems from whipper snippers & encroaching lawn
- Zip joins for easy installation
- Reusable & repositionable
- Available in heritage green or black
- 430mm top diameter
- 495mm bottom diameter