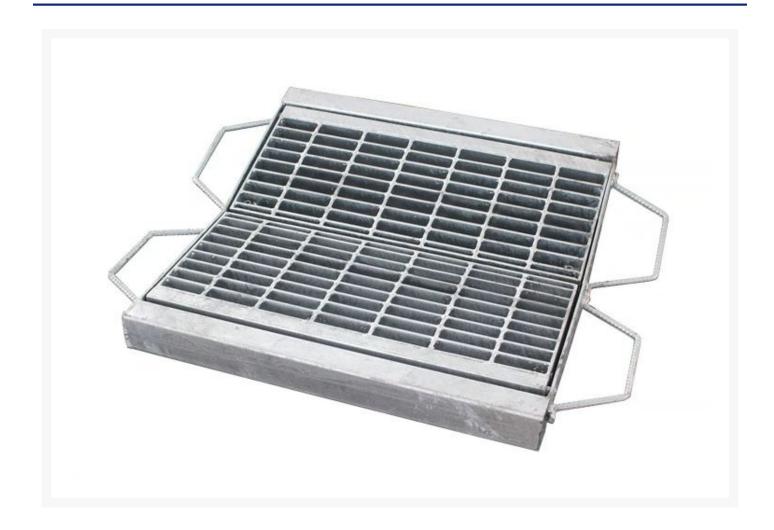

# Vee Gully Grate & Frame 900 x 900mm Class D

### **Short Description**

900x900mm - Class D Vee Gully Grate & Frame

## Description

Designed for channels and gullies in trafficable areas the VGGF range of grates is lockable as well as bicycle safe. The grates come with bolts to reduce noise when driven over. Manufactured and tested to meet AS3996.2006 this range of grates is available Heavy Duty Class D.