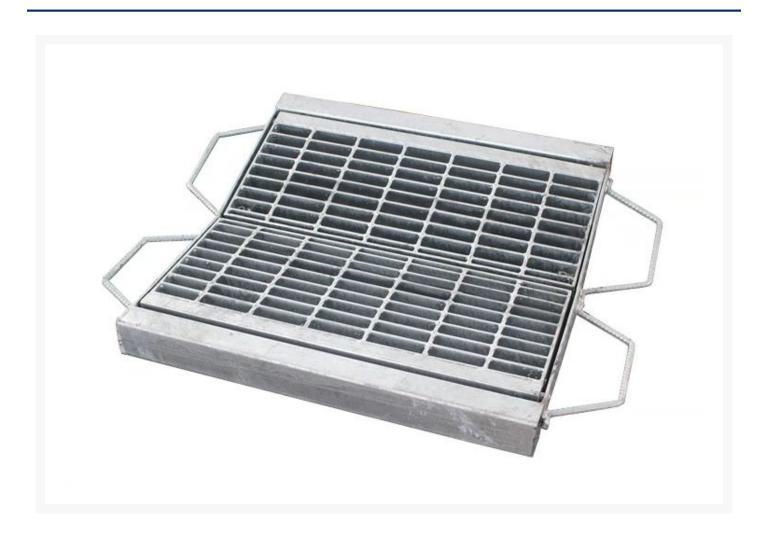

# Vee Gully Grate & Frame 600 x 600mm Class D

### **Short Description**

600x600mm - Class D Vee Gully Grate & Frame

## **Description**

Designed for channels and gullies in trafficable areas the VGGF range of grates is lockable as well as bicycle safe. The grates come with bolts to reduce noise when driven over. Manufactured and tested to meet AS3996.2006 this range of grates is available Heavy Duty Class D.

#### **Additional Information**

| CODE       | VGGF0606D    |
|------------|--------------|
| U.O.M      | Each         |
| Weight     | 250          |
| Туре       | Class D      |
| Width      | 600 mm       |
| Dimensions | 600 x 600 mm |
| Length     | 600 mm       |