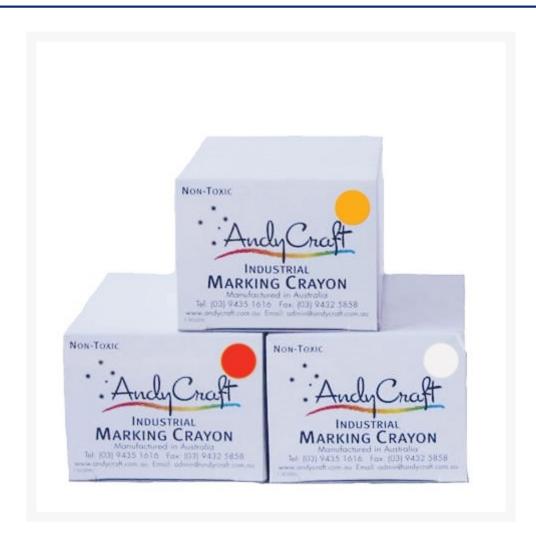

## **Short Description**

Andy Craft Industrial Marker Fluoro Red, Box of 12.

The weight per crayon is approximately 35 grams and they are pointed cylindrical 12cm x 2 cm. They are available as boxes of 1 dozen.

The standard colour range stocked by Jaybro includes white and orange, as well as fluoro yellow and fluoro red.

- 120mm long x 20mm diameter
- Box of 12 fluoro red crayons
- Marks concrete, asphalt, waxed surfaces, glass, rubber and more
- Non toxic
- Other colours available