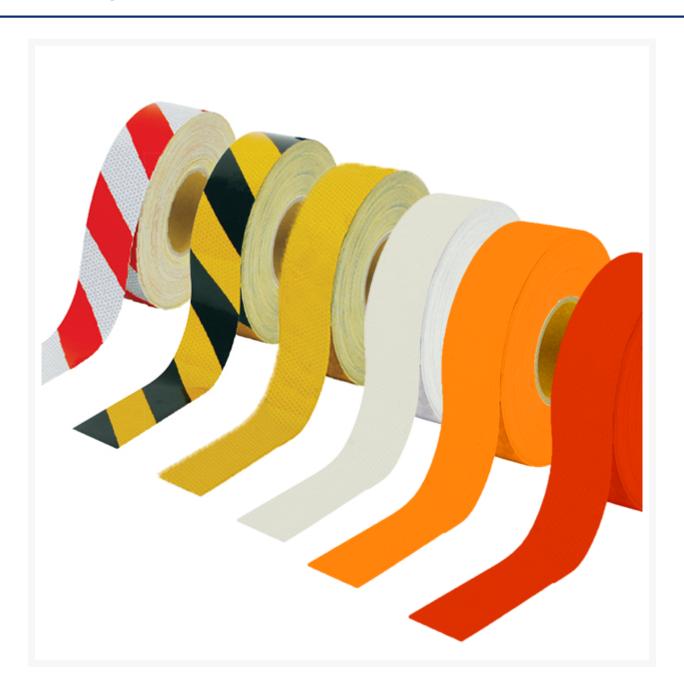

## **Short Description**

Adhesive 50 mm x 45.7 m rolls of class 1 reflective tape. Available in the following colours: white, yellow, red, orange, red/white and black/yellow. 44% brighter at night than Economy Class 2 tapes. Choose the required colour from the drop-down menu below.

- Class 1 reflective tapes align with Australian standards AS/NZS 1906.1:1993
- Used on vehicles, barriers, bollards, heavy plant equipment and general safety
- Self-adhesive tapes can be installed on a wide range of smooth, dry surfaces that are free of dust and dirt
- Provides excellent high visibility in low light and night environments
- Easy to apply and long lasting
- Ideal for use with road signs, traffic signs and work safety signage
- Non 'sealed edge' type
- Choose from white, yellow, red, orange, red and white, or black and yellow
- Ideal as a vehicle marking tape

#### **Product Options**

| Colour: | Black/Yellow |
|---------|--------------|
|         | Red/White    |
|         | White        |
|         | Orange       |
|         | Red          |
|         | Yellow       |