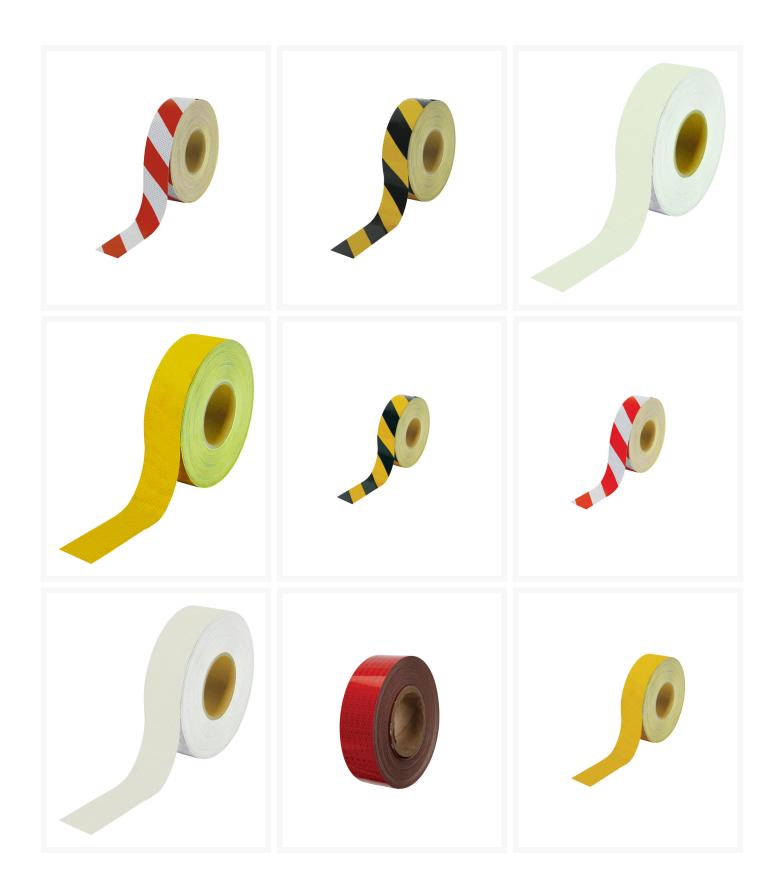

## **Short Description**

Adhesive 50 mm x 45.7 m rolls of class 1 reflective tape. Available in the following colours: white, yellow, red, orange, red/white and black/yellow. 44% brighter at night than Economy Class 2 tapes. Choose the required colour from the drop-down menu below.

- Class 1 reflective tapes align with Australian standards AS/NZS 1906.1:1993
- Used on vehicles, barriers, bollards, heavy plant equipment and general safety
- Self-adhesive tapes can be installed on a wide range of smooth, dry surfaces that are free of dust and dirt
- Provides excellent high visibility in low light and night environments
- Easy to apply and long lasting
- Ideal for use with road signs, traffic signs and work safety signage
- Non 'sealed edge' type
- Choose from white, yellow, red, orange, red and white, or black and yellow
- Ideal as a vehicle marking tape

#### **Product Options**

| Colour: | Black/Yellow |
|---------|--------------|
|         | Red/White    |
|         | White        |
|         | Orange       |
|         | Red          |
|         | Yellow       |