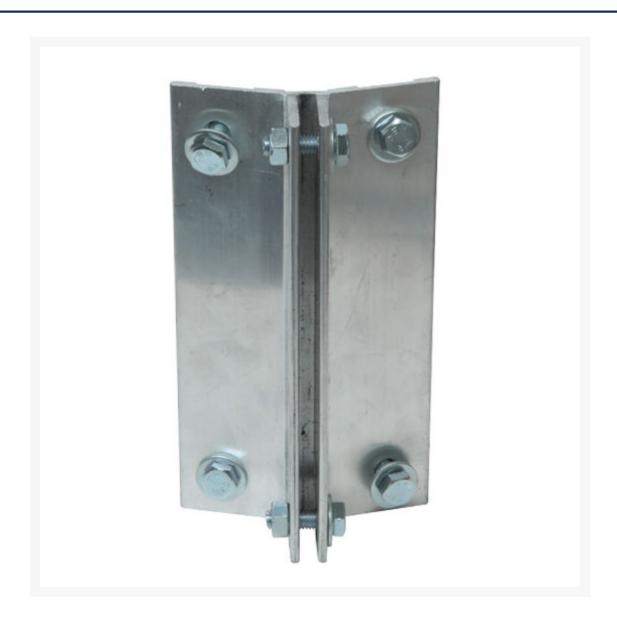

#### **Description**

Galvanised Telegraph Pole Sign Bracket 200 mm. This curved street sign bracket for power poles or utility poles has a strong galvanized finish. This sign bracket is suitable for street name blade signs measuring 200 mm high. The curved street sign bracket for telegraph poles is easily fixed to wood using tec screws or similar fasteners. The sign blade simply slots into the bracket and is held in place with two screws.