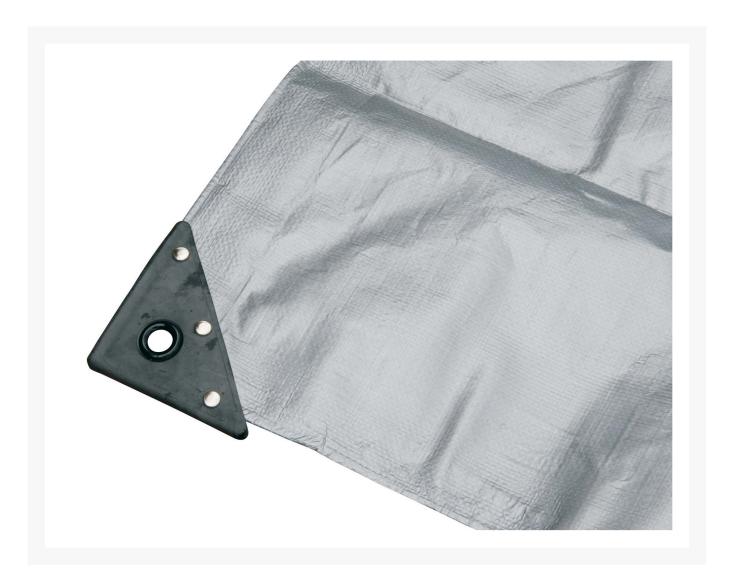

#### **Description**

Heavy Duty Tarpaulins made from 14 x 14 weave (205gsm). Reinforced polyethylene, with rope in hem and reinforced corners for extra strength and durability. Eyelets in each corner enable easy tie down to cover your load or ute tray, ensuring materials are protected from rain and wind. The thick 205 gsm polyethylene is tear and rip resistant for long term use. It is mildew, UV and water resistant and measures 5400 mm x 3600 mm. The silver finish helps reflect heat and the black side absorbs heat. Use this tarp for covering your trailer or building, as a cargo cover, temporary awning, or for preventing water ingress in small structures.

#### **Features:**

- Tarp measures 5.4 x 3.6 m
- 14 x 14 weave
- 205gsm polyethylene
- Rope hem for extra strength
- Reinforced stitched corners with eyelets