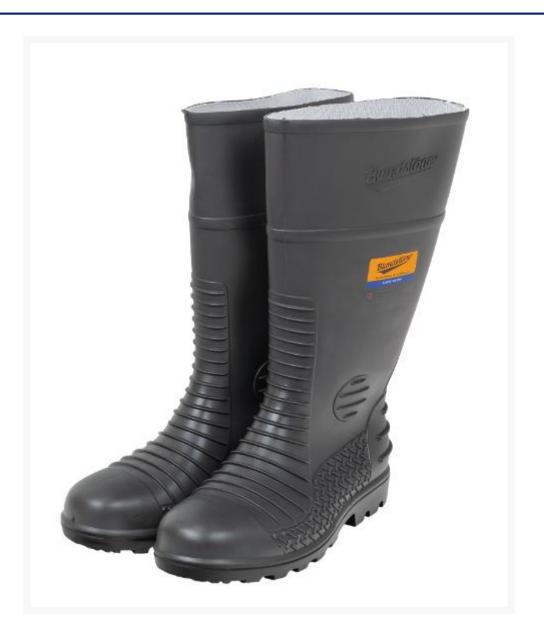

#### **Short Description**

The Blundstone 024 is a wide fitting safety gumboot made to withstand harsh working environments like underground mining. They are safe and sturdy with a penetration-resistant midsole and heavy-duty tread base for extra stability. Features a steel toe cap and cushioned footbed. Available in sizes : 5 - 13.

#### Description

- Wide fitting safety gumboot made to withstand harsh working environments like underground mining
- Steel toe cap and steel midsole for maximum protection
- PVC/nitrile compound that is chemical, oil and acid resistant
- Soft metatarsal pad to cushion the delicate metatarsal bones of your feet
- Luxury PU footbed with arch support and the revolutionary XRD® to provide extra cushioning and absorption/redirection of shock.
- Anti-bacterial, breathable and washable
- Heavy duty tread base for extra stability, with sole pattern that resists clogging providing superior grip in all conditions
- Reinforced ankle, heel and instep, and rear kickoff lip
- Knit lining for comfort
- Ergonomically engineered toe spring reduces fatigue
- Made in Tasmania