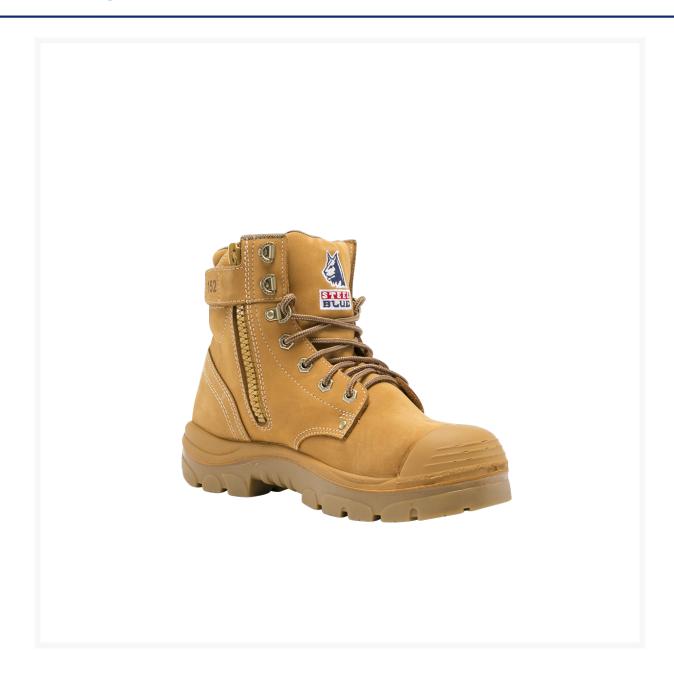

# Steel Blue Argyle Zip Sided Boot With Bump Cup - Wheat

#### **Short Description**

Sizes: 5-14 & 7.5-11.5 (Other sizes available upon request) Colour: Wheat

### **Description**

150mm Zip sided derby style lace-up ankle boot with padded collar and tongue. Antistatic Thermoplastic Urethane (TPU) outsole for superior wear properties. Heat resistant to  $130\,^{\circ}$  C.