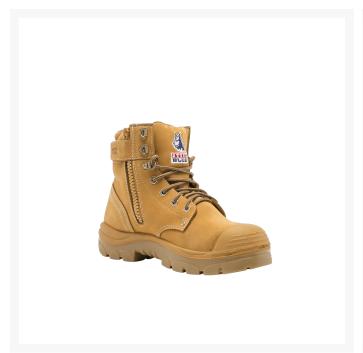

# Steel Blue Argyle Zip Sided Boot With Bump Cup - Wheat

#### **Short Description**

Sizes: 5-14 & 7.5-11.5 (Other sizes available upon request) Colour: Wheat

### **Description**

150mm Zip sided derby style lace-up ankle boot with padded collar and tongue. Antistatic Thermoplastic Urethane (TPU) outsole for superior wear properties. Heat resistant to  $130\,^{\circ}$  C.