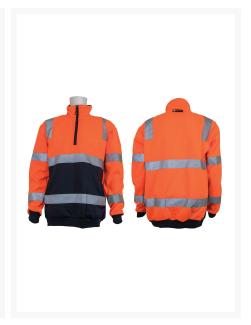

#### **Short Description**

Orange and navy VIC RAIL approved sloppy joe, available in a range of sizes from small to 6xl. Choose your required size from the drop down below.

#### **Description**

Hi-Vis Taped 1/4 zip crew neck sloppy joe. Features premium reflective tape reflective tape in VIC RAIL harness approved pattern. Designed to not only keep the wearer warm on colder days, but to provide maximum visibility for increased safety. Available in sizes: S - 6XL. This soft comfortable jumper features a 1/4 zip neck and orange/navy hi-vis colour. It complies with railway and track work standards.

- 100% polyester non pilling fleece fabric
- Reflective taped, Class D/N safety garment
- Sizes S to 6XL
- Orange/Navy
- Complies with Australian & New Zealand Standard AS/NZS 1906.4:201 for high visibility material