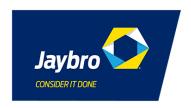

#### **Short Description**

Orange and navy VIC RAIL approved sloppy joe, available in a range of sizes from small to 6xl. Choose your required size from the drop down below.

#### **Description**

Hi-Vis Taped 1/4 zip crew neck sloppy joe. Features premium reflective tape reflective tape in VIC RAIL harness approved pattern. Designed to not only keep the wearer warm on colder days, but to provide maximum visibility for increased safety. Available in sizes: S - 6XL. This soft comfortable jumper features a 1/4 zip neck and orange/navy hi-vis colour. It complies with railway and track work standards.

- 100% polyester non pilling fleece fabric
- Reflective taped, Class D/N safety garment
- Sizes S to 6XL
- Orange/Navy
- Complies with Australian & New Zealand Standard AS/NZS 1906.4:201 for high visibility material