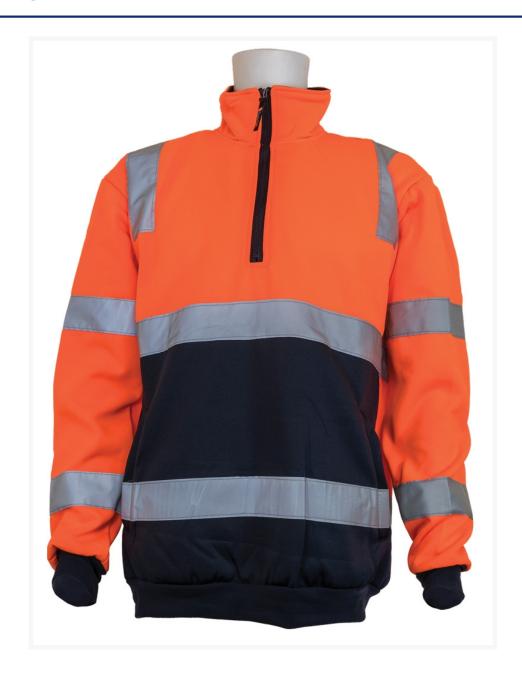

#### **Description**

Hi-Vis Taped 1/4 zip crew neck sloppy joe. Features premium reflective tape reflective tape in VIC RAIL harness approved pattern. Designed to not only keep the wearer warm on colder days, but to provide maximum visibility for increased safety. Available in sizes: S - 6XL. This soft comfortable jumper features a 1/4 zip neck and orange/navy hi-vis colour. It complies with railway and track work standards.

- 100% polyester non pilling fleece fabric
- Reflective taped, Class D/N safety garment
- Sizes S to 6XL
- Orange/Navy
- Complies with Australian & New Zealand Standard AS/NZS 1906.4:201 for high visibility material