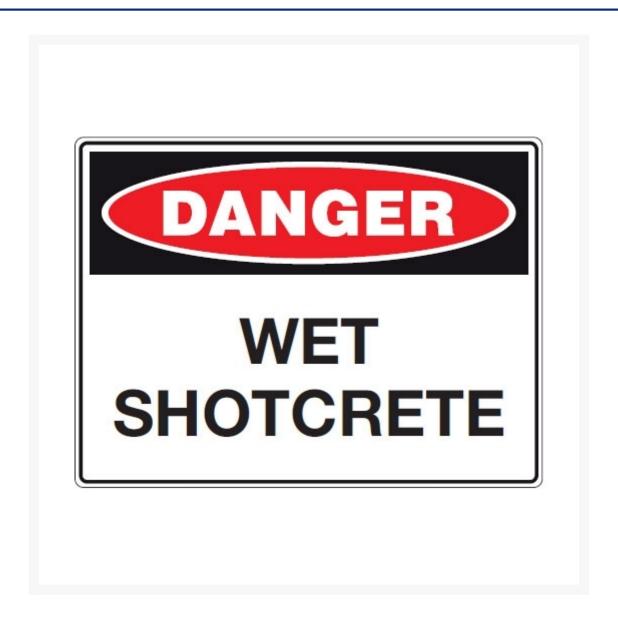

## **Short Description**

Wet Shotcrete danger sign manufactured from poly for a durable long life outdoors, measuring 450 x 600mm

# **Description**

Displayed to alert, warn and highlight the threat of a hazard or hazardous situation that can cause extreme harm or be life-threatening. Danger Signs are easy to recognise with the word DANGER in bold white text, encapsulated in a red and black header, the message below the header relates directly to the hazard at hand.

### **Additional Information**

| CODE          | 02-D061A        |
|---------------|-----------------|
| U.O.M         | Each            |
| Brand         | Jaybro          |
| Legend        | Danger          |
| Mounting Type | Corner Holes    |
| Colour        | Black/Red/White |
| Material      | Poly            |
| Finish        | Non-reflective  |
| Length        | 600 mm          |
| Width         | 450 mm          |