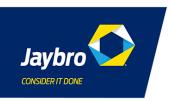

#### **Short Description**

Yellow powder coated RHS signposts for use with permanent road signage installations. **Note this product is available in WA only.** 

#### Features:

• Pre-drilled holes to suit MRWA signage

- Durable powder coat finish **Specifications:**
- Manufactured to Main Roads WA Specifications
- 76 mm x 38 mm x 3.6m
- 2mm wall thickness
- 50 per sling