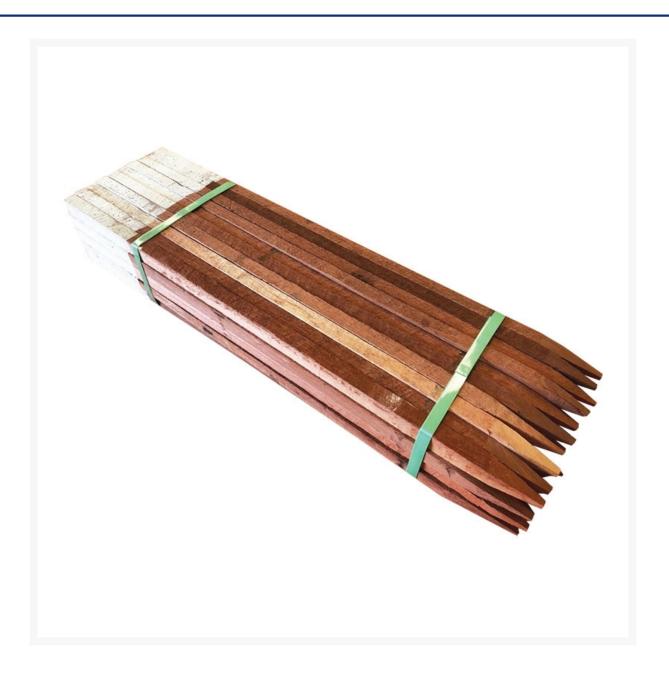

## **Short Description**

Australian hardwood jarrah stakes with painted white tops for ease of writing and marking. Measuring 25 x 25 x 900 mm, theses wooden stakes are ideal for countless applications on-site. **Note this product is available in WA only.** 

### Description

Durable Australian hardwood site up survey stakes with white tops. Using a hardwood is the idea solutions as they are less susceptible to white ants issues.

Hardwood stake are less likely to damage whilst been driven into the ground. Jaybro has supplied the civil and construction industry for over 20 years. Providing setup and surveying products on time, Australia wide. Items including:

#### Features:

- White Tops for Easy Marking
- Easy to drive in end point
- Clean cut square driving end
- 1000 units per pallet