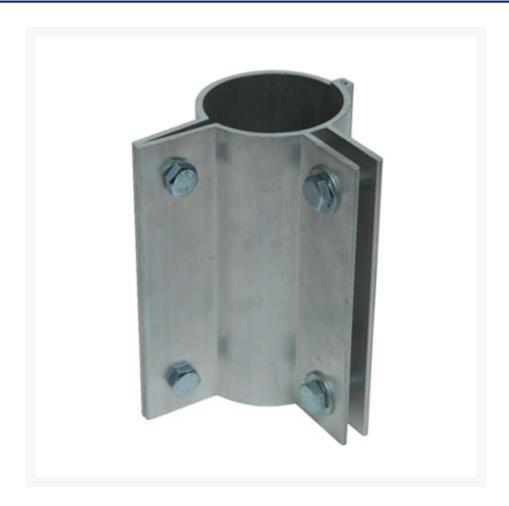

### **Short Description**

2-way street blade sign bracket, 150mm

## **Description**

2-Way Street Blade Sign Bracket measuring 150mm long. This steel bracket is ideal for use at intersections where two street sign blades need to be installed. It features a collar to fit over the sign pole and two clamp brackets with screws for fixing street signs. Suitable for mounting Australian street blade signs.