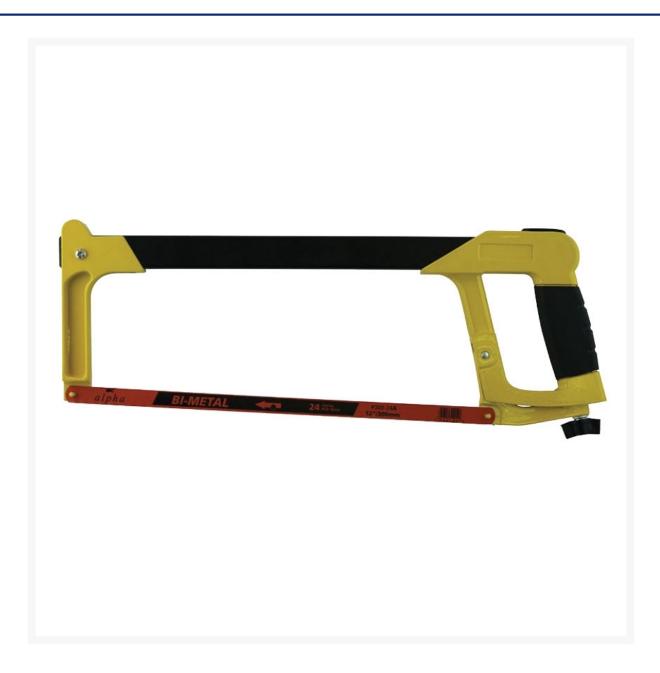

### **Short Description**

Durable aluminium Hacksaw Frame (blades not included) with a user-friendly rubber grip. Designed to be used with 300mm hacksaw blades, which are sold separately and available with 18, 24 or 32 teeth.

#### Description

Manufactured from hard wearing and durable aluminium construction with a soft rubber grip handle for exceptional comfort and support. Easy to use tension screw holds blade tightly, with spare blade storage in the top section. Note this frame is sold without blades. Designed to be used with 300mm hack saw blades.