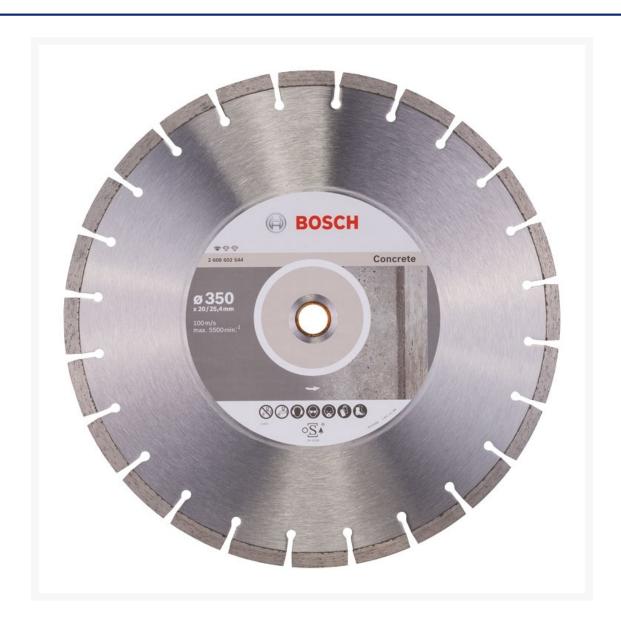

### **Short Description**

Bosch Standard For Asphalt diamond disc.  $350 \times 20/25.4$ mm. Best used for cement bonded fibreboard, old, porous or exposed concrete, pumice and screed concrete.

## **Description**

The Standard for Asphalt Diamond Cutting Disc provides reliable cuts in asphalt. Its optimised diamond matrix delivers solid results thanks to the disc's high-quality standards, which are ensured by the Bosch diamond competence centre in Switzerland. Additionally, its laser-welded diamond cutting segments with a 10-mm height are robust, making the disc suitable for cutting asphalt. It is compatible with petrol saws.

#### **Features:**

- Provides reliable cuts in asphalt
- Optimised diamond matrix delivers solid results
- High-quality standards ensured by Bosch diamond competence centre in Switzerland
- Robust laser-welded diamond cutting segments (10mm height)
- 350mm diameter x 20 / 25.4mm